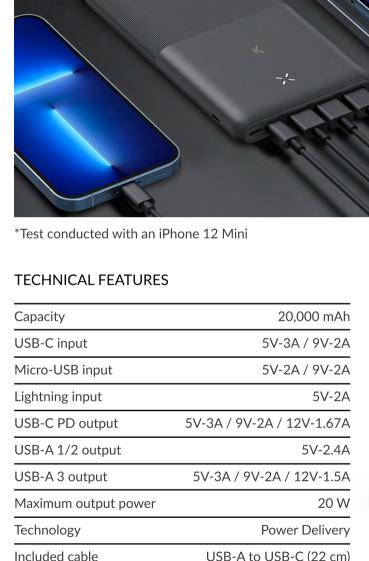

## **Ultra-slim and ultra-powerful**

20,000 mAh in a powerful 20 W powerbank capable of recharging a smartphone up to 6.2 times\*. Optimized by Power Delivery technology that offers up to 70% faster charging. The Ultra-Slim allows to charge up to 4 devices thanks to its 3 USB-A outputs and its USB-C output. With simultaneous charging to charge the powerbank and several devices at the same time. Its ultra-thin design of 1.7 cm thick makes it fit in any pocket. It incorporates a button to activate the LED indicators and check the battery status.