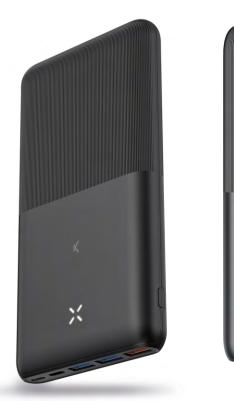

## **Ultra-slim and ultra-powerful**

20,000 mAh in a powerful 20 W powerbank capable of recharging a smartphone up to 6.2 times\*. Optimized by Power Delivery technology that offers up to 70% faster charging. The Ultra-Slim allows to charge up to 4 devices thanks to its 3 USB-A outputs and its USB-C output. With simultaneous charging to charge the powerbank and several devices at the same time. Its ultra-thin design of 1.7 cm thick makes it fit in any pocket. It incorporates a button to activate the LED indicators and check the battery status.

FAST CHARGE

POWER DELIVERY

**Dimensions** 

Weight

PACKAGING MEASURES

100 x 172 x 25 mm

15.6 x 8.3 x 1.7 cm

324 g