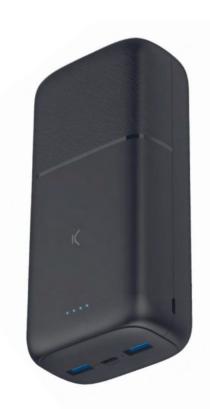

## High simultaneous charging capacity

Battery with a capacity of 30,000 mAh and 20 W of power capable of recharging a smartphone up to 8 times<sup>\*</sup>. Its Power Delivery technology optimizes charging, making it faster and more efficient. It allows to charge up to 3 devices at the same time thanks to its 2 USB-A ports and its USB-C port. An external battery with which to charge the powerbank itself and several devices at the same time thanks to simultaneous charging. It features a button to activate the LED indicators and check the battery status.

**20W** 

POWER DELIVERY

MULTI-DEVICE COMPATIBILITY

\*Test conducted with an iPhone 12 Mini