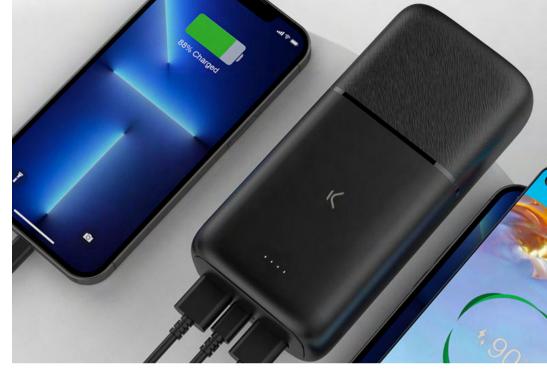

## High simultaneous charging capacity

Battery with a capacity of 30,000 mAh and 20 W of power capable of recharging a smartphone up to 8 times<sup>\*</sup>. Its Power Delivery technology optimizes charging, making it faster and more efficient. It allows to charge up to 3 devices at the same time thanks to its 2 USB-A ports and its USB-C port. An external battery with which to charge the powerbank itself and several devices at the same time thanks to simultaneous charging. It features a button to activate the LED indicators and check the battery status.

**20W** 

POWER DELIVERY

MULTI-DEVICE COMPATIBILITY

\*Test conducted with an iPhone 12 Mini