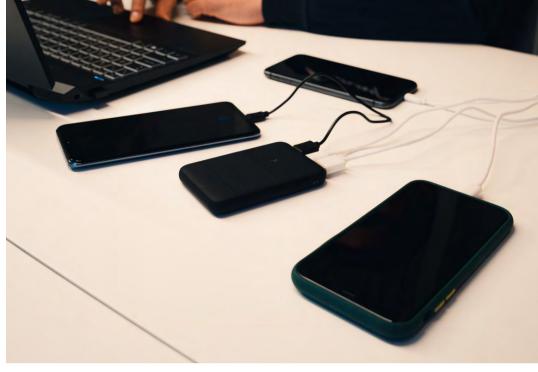

## Mini size, maximum charge

The 5,000 mAh of the Slim powerbank allows to fully recharge a smartphone up to 1.6 times\*. With its compact size and ultra-light weight, it is easy to carry in a backpack, bag or pocket. A perfect ally for any trip. It has 3 output ports (2 USB-A ports and a USB-C port) and allows to charge devices at a power of 10 W while the powerbank itself is charging thanks to its simultaneous charging. It incorporates a button to activate the LED indicators and check the battery status.