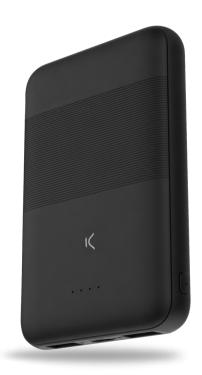

## Mini size, maximum charge

The 5,000 mAh of the Slim powerbank allows to fully recharge a smartphone up to 1.6 times\*. With its compact size and ultra-light weight, it is easy to carry in a backpack, bag or pocket. A perfect ally for any trip. It has 3 output ports (2 USB-A ports and a USB-C port) and allows to charge devices at a power of 10 W while the powerbank itself is charging thanks to its simultaneous charging. It incorporates a button to activate the LED indicators and check the battery status.