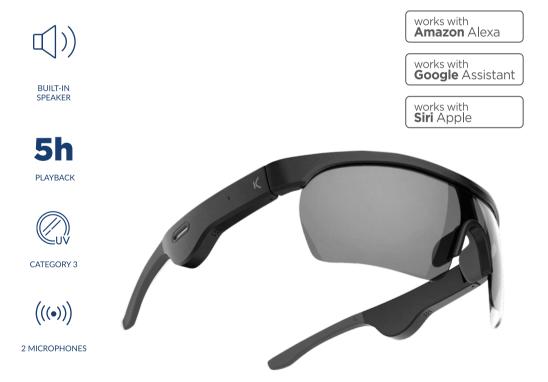

## A merge of sport and sound

The Phoenix sports glasses with integrated audio and dual microphone have been designed to perfect companion for sports activities such as running, cycling or skiing. With a modern and innovative design, the glasses include two types of lenses so that they can be used both at night and during the day. In addition, their touch sensor makes it very easy to play music or manage calls with a few simple touches. All this with an astounding 5 hour battery life.

MANAGEMENT

CONTROL

CONTROL

CANCELLATION

INCLUDED

(IPX5)

AL SLIDOR

**TECHNICAL FEATURES** 

| Operating distance | 10 m                        |
|--------------------|-----------------------------|
| Battery life       | Up to 5 hours (max. volume) |
| Charging time      | 1.5 hours                   |
| Protection rating  | IPX5                        |
| UV protection      | Category 3                  |
| Grey Lens          | UV400                       |
| Connectivity       | Bluetooth 5.1               |