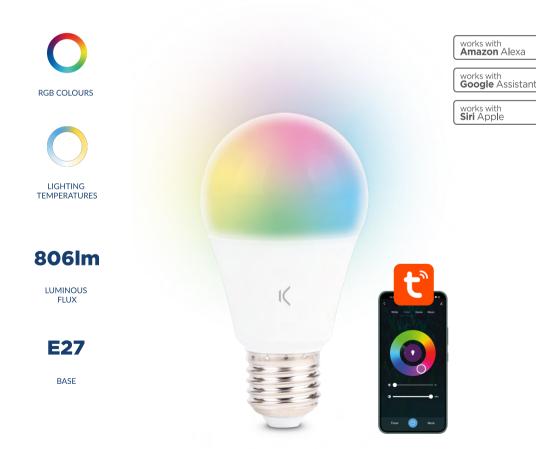

## The multi-coloured smart bulb

The SmartLED RGB-CCT bulb offers all CCT white light temperatures and millions of RGB colours, easily dimmable through the Tuya Smart and Smart Life apps. It allows to create unique environments instantly, program on/off time slots and much more. A model suitable for almost all luminaires thanks to its universal A60 format and E27 socket. Compatible with voice assistants such as Google Home, Alexa or Siri.

## **TECHNICAL FEATURES**

| Base and type         |         | E27 / A60                       |  |
|-----------------------|---------|---------------------------------|--|
| Power and equivalence |         | 9 W / 60 W                      |  |
| Luminous flux         |         | 806 lm                          |  |
| Colour                | RGB + C | CT (Warm white + Cool white)    |  |
| Temperature           |         | 3,000K – 6,500K                 |  |
| Beam angle and CRI    |         | 220° / RA≥80                    |  |
| Voltage / Frequency   |         | 220-240V / 50-60Hz              |  |
| Connectivity          |         | Bluetooth + WiFi                |  |
| Compatibility         | A       | Android 4.1 / iOS 8.0 and later |  |
| Apps                  |         | Tuya Smart and Smart Life       |  |