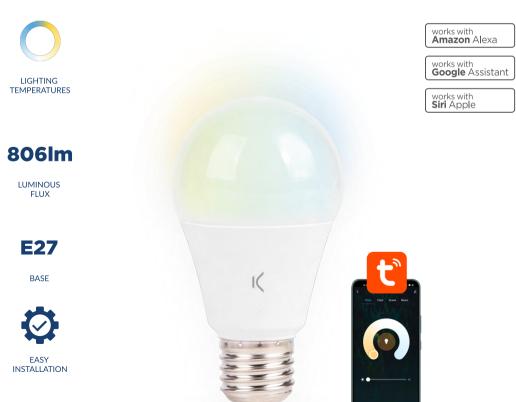

## SmartLED bulb A60 E27 CCT

SKU BXBULB6021 | EAN 8427542125879

## White light for waking up and going to bed

The SmartLED CCT bulb offers all the white light temperatures to follow the biorhythms, adapting the lighting to the different times of the day. A bulb compatible with the apps Tuya Smart and Smart Life with which allow to create unique environments instantly, program time slots on and off and much more. A model suitable for almost all luminaires thanks to its universal A60 format and its E27 socket and compatible with voice assistants such as Google Home, Alexa or Siri.

## **TECHNICAL FEATURES**

| Base and type         | E27 / A60                       |
|-----------------------|---------------------------------|
| Power and equivalence | 9 W / 60 W                      |
| Luminous flux         | 806 lm                          |
| Colour                | CCT (Warm white + Cool white)   |
| Temperature           | 3,000K - 6,500K                 |
| Beam angle and CRI    | 220° / RA≥80                    |
| Voltage / Frequency   | 220-240V / 50-60Hz              |
| Connectivity          | Bluetooth + WiFi                |
| Compatibility         | Android 4.1 / iOS 8.0 and later |
| Apps                  | Tuya Smart and Smart Life       |