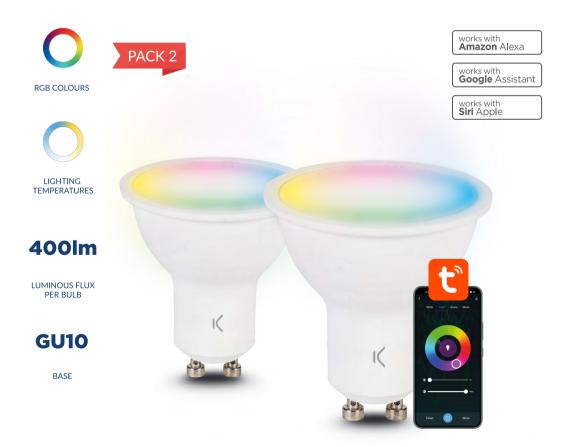

## SmartLED bulb GU10 RGB + CCT

SKU BXBULBGU12 | EAN 8427542120447

## Two bulbs with endless options

The pack of 2 GU10 RGB + CCT smart bulbs offers all CCT white light temperatures and millions of RGB colours. Controllable from the Tuya Smart and Smart Life apps, from which it's so easy to select the type of light, as well as the different scene modes and countless other options. Their GU10 base makes them 100% versatile and suitable for almost all spotlights on the market. Compatible with voice assistants such as Google Home, Alexa or Siri.

## **TECHNICAL FEATURES**

| Base and type         |       | GU10                            |
|-----------------------|-------|---------------------------------|
| Power and equivalence |       | 5.5 W / 35 W                    |
| Luminous flux         |       | 400 lm                          |
| Colour                | RGB - | + CCT (Warm white + Cool white) |
| Temperature           |       | 3,000K - 6,500K                 |
| Beam angle and CRI    |       | 100° / RA≥80                    |
| Voltage / Freque      | ency  | 220-240V / 50-60Hz              |
| Connectivity          |       | Bluetooth + WiFi                |
| Compatibility         |       | Android 4.1 / iOS 8.0 and later |
| Apps                  |       | Tuya Smart and Smart Life       |