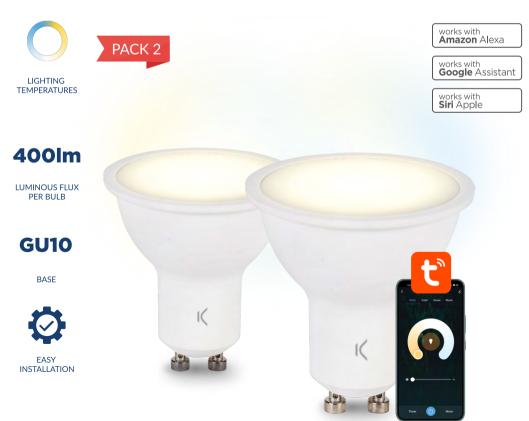

## **SmartLED bulb GU10 CCT**

SKU BXBULBGU22 | EAN 8427542125893

## Thousands of whites in two bulbs

The 2-pack of GU10 CCT smart bulbs offers all CCT white light temperatures to adapt the light to the different times of the day and follow the biorhythms. The Tuya Smart and Smart Life apps allow to control the light very easily, as well as select different scene modes that adapt to the activity performed at any given time. Their GU10 base makes them 100% versatile and suitable for almost all spotlights on the market. Compatible with voice assistants such as Google Home, Alexa or Siri.

## **TECHNICAL FEATURES**

| Base and type         | GU10                            |
|-----------------------|---------------------------------|
| Power and equivalence | 5.5 W / 35 W                    |
| Luminous flux         | 400 lm                          |
| Colour                | CCT (Warm white + Cool white)   |
| Temperature           | 3,000K - 6,500K                 |
| Beam angle and CRI    | 100° / RA≥80                    |
| Voltage               | 220-240V / 50-60Hz              |
| Connectivity          | Bluetooth + WiFi                |
| Compatibility         | Android 4.1 / iOS 8.0 and later |
| Apps                  | Tuya Smart and Smart Life       |