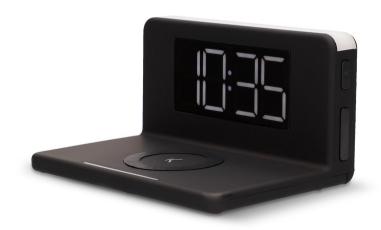

### A multifunctional alarm clock

The Alarm Clock from Ksix shows the time and has a built-in alarm, simultaneously delivering 15 W wireless charging power for Qi smartphones. It also offers a variety of additional functions such as a snooze mode for the alarm clock, which causes the alarm to sound again after 5 minutes, or a night light with 3 levels of regulation at the top. Its design and multifunctionality make it the ideal gadget to place in any bedroom or work area. Charging cable included.

#### **15W**

FAST CHARGE

COMPATIBLE WITH QI DEVICES

NIGHT LIGHT