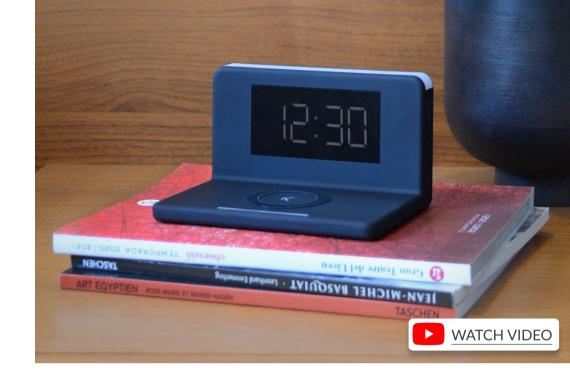

### A multifunctional alarm clock

The Alarm Clock from Ksix shows the time and has a built-in alarm, simultaneously delivering 15 W wireless charging power for Qi smartphones. It also offers a variety of additional functions such as a snooze mode for the alarm clock, which causes the alarm to sound again after 5 minutes, or a night light with 3 levels of regulation at the top. Its design and multifunctionality make it the ideal gadget to place in any bedroom or work area. Charging cable included.

#### **15W**

FAST CHARGE

COMPATIBLE WITH QI DEVICES

NIGHT LIGHT