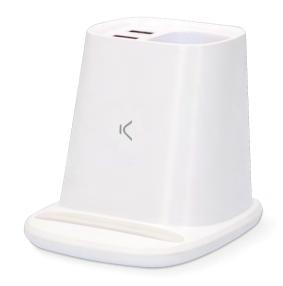

## Much more than a pencil holder

The Energy Pen Holder is the perfect combination between style and functionality. The wireless charger is an incredibly multifunctional device with 10 W power to charge all kinds of devices. Not only does it allow to charge smartphones wirelessly, it also features 2 USB-A ports to connect other gadgets such as small lamps or fans to create the ideal workspace. An accessory that allows to charge devices, save space and keep the desk clean and tidy. Charging cable included.

#### **TECHNICAL FEATURES**

| Charging efficiency    | 75%               |
|------------------------|-------------------|
| Charging range         | 4-8 mm            |
| USB-C Input            | 9V-2A             |
| USB-A 1/2 output       | 5V-2A             |
| Wireless output power  | 10 W              |
| Wireless compatibility | Qi technology     |
| Dimensions             | 10 x 8.8 x 8.8 cm |
| Weight                 | 170 g             |