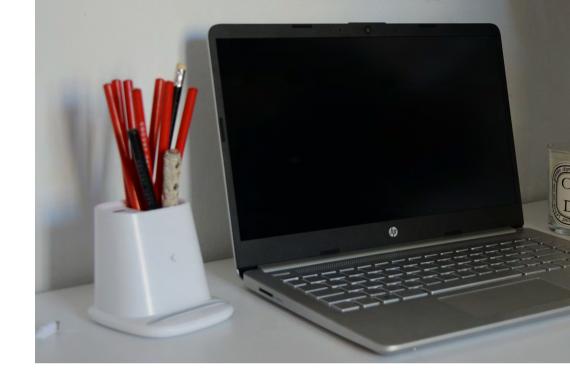

## Much more than a pencil holder

The Energy Pen Holder is the perfect combination between style and functionality. The wireless charger is an incredibly multifunctional device with 10 W power to charge all kinds of devices. Not only does it allow to charge smartphones wirelessly, it also features 2 USB-A ports to connect other gadgets such as small lamps or fans to create the ideal workspace. An accessory that allows to charge devices, save space and keep the desk clean and tidy. Charging cable included.

#### **10W**

CHARGING POWER

COMPATIBLE WITH QI DEVICES

2 USB-A PORTS