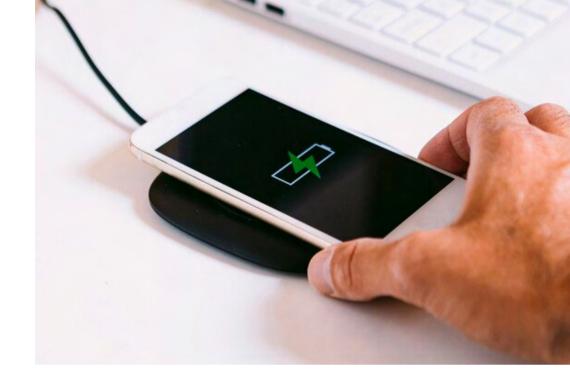

### A charging base with a minimalist design

Wireless charger with minimalist design and fast charging up to 15 W. An ideal complement to any desk, office or work table thanks to its small size, colour and shape. Compatible with smartphones and tablets with Qi wireless charging technology. Includes a 1-metre USB-C to USB-C cable to connect it to the power supply in the easiest and most convenient way possible.