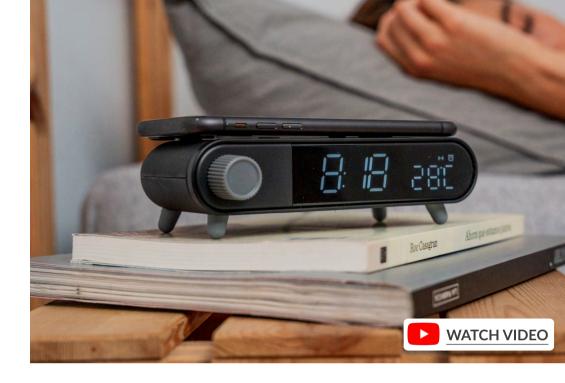

## Alarm clock with retro design

Retro-inspired alarm clock with a variety of extra features. It incorporates a 10 W fast wireless charging base for devices compatible with Qi wireless charging. It also has 2 time modes, ambient temperature indicator and 3 different screens to display the necessary information at all times. A range of functionalities in a unique format that stands out and complements any bedroom. It is available in 2 colors and includes a USB-A to USB-C cable.