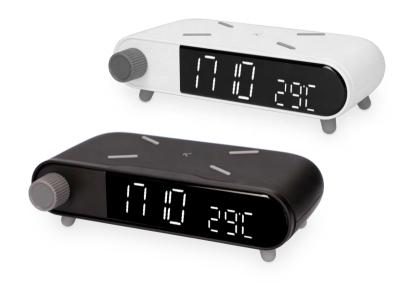

## Alarm clock with retro design

Retro-inspired alarm clock with a variety of extra features. It incorporates a 10 W fast wireless charging base for devices compatible with Qi wireless charging. It also has 2 time modes, ambient temperature indicator and 3 different screens to display the necessary information at all times. A range of functionalities in a unique format that stands out and complements any bedroom. It is available in 2 colors and includes a USB-A to USB-C cable.