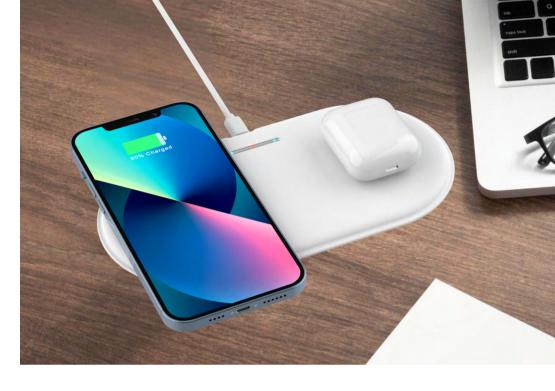

## Two devices charging at once

The Station 2 in 1 charging station is a wireless charger capable of charging up to two Qi wireless charging compatible devices, such as smartphone or earphones, simultaneously. It provides up to 15 W of charging power for each device. With a minimalist design and small dimensions, it fits perfectly on any desk or bedside table. Simply connect it to a 30 W charger with the included USB-C cable to enjoy Qi wireless charging at full power.