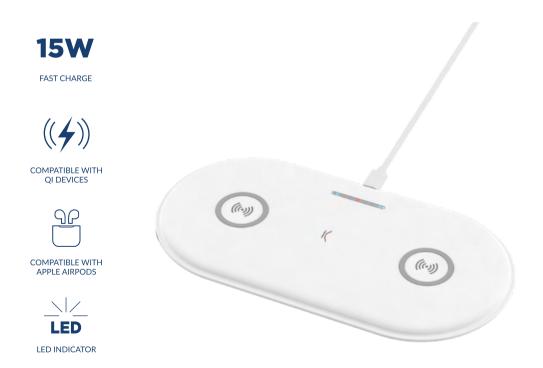

## Two devices charging at once

The Station 2 in 1 charging station is a wireless charger capable of charging up to two Qi wireless charging compatible devices, such as smartphone or earphones, simultaneously. It provides up to 15 W of charging power for each device. With a minimalist design and small dimensions, it fits perfectly on any desk or bedside table. Simply connect it to a 30 W charger with the included USB-C cable to enjoy Qi wireless charging at full power.

## **TECHNICAL FEATURES**

| Charging efficiency     | 75%                  |
|-------------------------|----------------------|
| Charging range          | 1-8 mm               |
| USB-C input             | 9V-4A                |
| Wireless output 1 power | 15 W                 |
| Wireless output 2 power | 15 W                 |
| Included cable          | USB-A to USB-C (1 m) |
| Wireless compatibility  | Qi technology        |
| Dimensions              | 10.5 x 20.4 x 1 cm   |
| Weight                  | 120 g                |