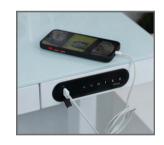

## A new working table concept

A smart desk designed for any home or office. Its dual motor allows to adjust the height and get the best posture for work or leisure activities. Connectable to the Nate Drive app to control the desk in real time, review the history of past actions, set reminders of movement and much more. Its control panel also regulates the height without connection. It incorporates extras such as USB port or a drawer with large capacity.

## **TECHNICAL FEATURES**

| Dimensions               | 120.3 x 60.3 cm              |
|--------------------------|------------------------------|
| Adjustable height        | 71 - 121 cm                  |
| Motor                    | Double 18V                   |
| Material                 | Steel and tempered glass     |
| Number of USB-A ports    | 1                            |
| Touch panel Heig         | ht memories (ascent/descent) |
| Noise                    | <50 dB                       |
| Maximum weight supported | 100 kg                       |
| Арр                      | Nate Drive                   |
| Packaging measures       | 2,170 x 950 x 310 mm         |
|                          |                              |