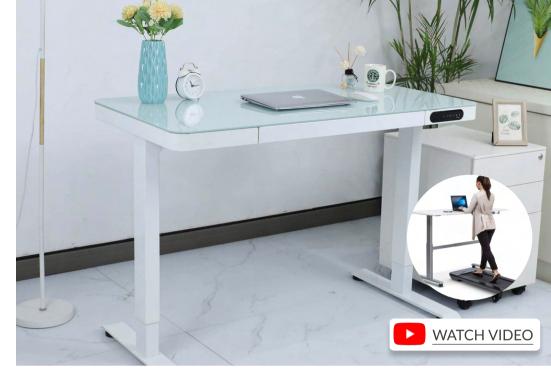

## A new working table concept

A smart desk designed for any home or office. Its dual motor allows to adjust the height and get the best posture for work or leisure activities. Connectable to the Nate Drive app to control the desk in real time, review the history of past actions, set reminders of movement and much more. Its control panel also regulates the height without connection. It incorporates extras such as USB port or a drawer with large capacity.