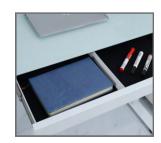

## A new working table concept

A smart desk designed for any home or office. Its dual motor allows to adjust the height and get the best posture for work or leisure activities. Connectable to the Nate Drive app to control the desk in real time, review the history of past actions, set reminders of movement and much more. Its control panel also regulates the height without connection. It incorporates extras such as USB port or a drawer with large capacity.