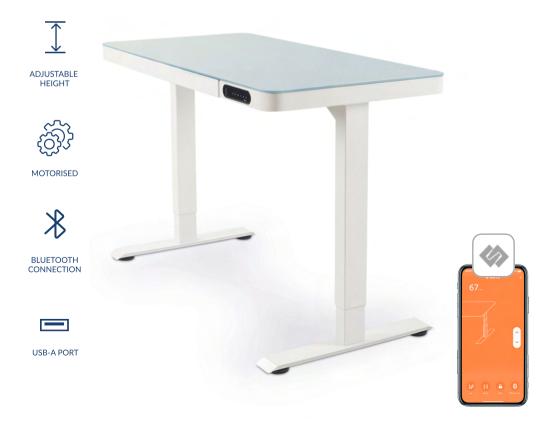

## A new working table concept

A smart desk designed for any home or office. Its dual motor allows to adjust the height and get the best posture for work or leisure activities. Connectable to the Nate Drive app to control the desk in real time, review the history of past actions, set reminders of movement and much more. Its control panel also regulates the height without connection. It incorporates extras such as USB port or a drawer with large capacity.

## **TECHNICAL FEATURES**

| Dimensions               | 120.3 x 60.3 cm              |
|--------------------------|------------------------------|
| Adjustable height        | 71 - 121 cm                  |
| Motor                    | Double 18V                   |
| Material                 | Steel and tempered glass     |
| Number of USB-A ports    | 1                            |
| Touch panel Heig         | ht memories (ascent/descent) |
| Noise                    | <50 dB                       |
| Maximum weight supported | 100 kg                       |
| Арр                      | Nate Drive                   |
| Packaging measures       | 2,170 x 950 x 310 mm         |
|                          |                              |