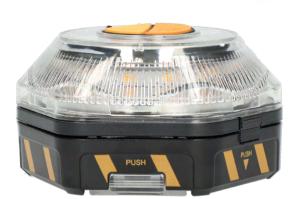

## The best alternative to the triangle

Articulated and multifunctional V16 emergency light to alert other drivers in case of an accident or forced parking on the road due to a breakdown. Approved by the DGT (traffic authority in Spain), this beacon can be placed in various parts of the car thanks to its magnetic plate and double hook. It works with 4 alkaline batteries and offers a 360° vision up to 1 km away. With IP54 protection that resists rain and wind and with two light options: an emergency light and a white light for use as a flashlight.

MAGNETIC BASE

## **TECHNICAL FEATURES**

| Туре              | V16 high intensity LED               |
|-------------------|--------------------------------------|
| Power supply      | 4 AAA alkaline batteries (included)  |
| Regulations       | IDIADA PC19110180                    |
| Visibility        | 360° horizontally, +/- 8° vertically |
| Vision range      | 1 km                                 |
| Frequency         | 0.8 to 2 Hz                          |
| Protection        | IP54 (rain and dust)                 |
| Wind resistance   | +180 Pa                              |
| Stability battery | 6 years                              |
| Color             | Auto yellow / White                  |