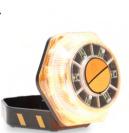

## The best alternative to the triangle

Articulated and multifunctional V16 emergency light to alert other drivers in case of an accident or forced parking on the road due to a breakdown. Approved by the DGT (traffic authority in Spain), this beacon can be placed in various parts of the car thanks to its magnetic plate and double hook. It works with 4 alkaline batteries and offers a 360° vision up to 1 km away. With IP54 protection that resists rain and wind and with two light options: an emergency light and a white light for use as a flashlight.

## **TECHNICAL FEATURES**

| Туре              | V16 high intensity LED               |
|-------------------|--------------------------------------|
| Power supply      | 4 AAA alkaline batteries (included)  |
| Regulations       | IDIADA PC19110180                    |
| Visibility        | 360° horizontally, +/- 8° vertically |
| Vision range      | 1 km                                 |
| Frequency         | 0.8 to 2 Hz                          |
| Protection        | IP54 (rain and dust)                 |
| Wind resistance   | +180 Pa                              |
| Stability battery | 6 years                              |
| Color             | Auto yellow / White                  |