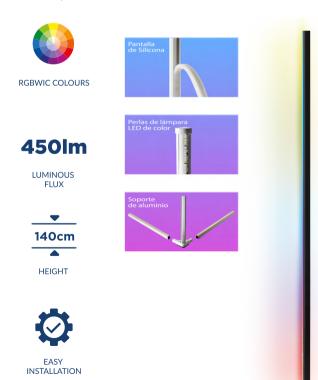

## Light that fits into corners

The SmartLED corner floor lamp synchronizes several colours at the same time thanks to its RGBWIC function. A decorative accessory that can be controlled from the Tuya Smart and Smart Life apps or from its remote control designed to accompany moments of leisure that allows to manage on and off, change colour, play with the effects, regulate the speed of the lights and much more. 140 cm of LED light that fit perfectly in any nook or corner, compatible with voice assistants.

## **TECHNICAL FEATURES**

| Power               | 12 W                            |
|---------------------|---------------------------------|
| Luminous flux       | 450 lm                          |
| Colour              | RGBWIC: RGBIC + White           |
| Voltage / Frequency | 220-240V / 50-60Hz              |
| Material            | Aluminium + Iron + Silicone     |
| Dimensions          | 140 x 40 cm                     |
| Connectivity        | Bluetooth + WiFi                |
| Compatibility       | Android 4.1 / iOS 8.0 and later |
| Apps                | Tuya Smart and Smart Life       |