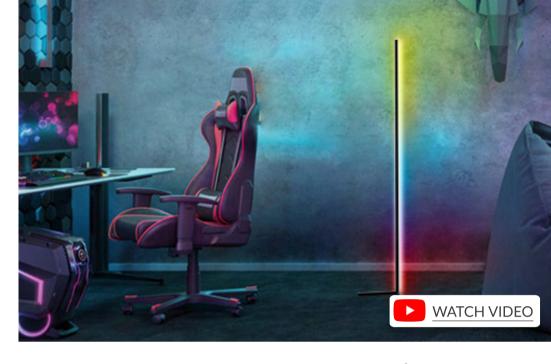

## Light that fits into corners

The SmartLED corner floor lamp synchronizes several colours at the same time thanks to its RGBWIC function. A decorative accessory that can be controlled from the Tuya Smart and Smart Life apps or from its remote control designed to accompany moments of leisure that allows to manage on and off, change colour, play with the effects, regulate the speed of the lights and much more. 140 cm of LED light that fit perfectly in any nook or corner, compatible with voice assistants.