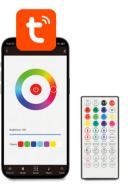

## Light that fits into corners

The SmartLED corner floor lamp synchronizes several colours at the same time thanks to its RGBWIC function. A decorative accessory that can be controlled from the Tuya Smart and Smart Life apps or from its remote control designed to accompany moments of leisure that allows to manage on and off, change colour, play with the effects, regulate the speed of the lights and much more. 140 cm of LED light that fit perfectly in any nook or corner, compatible with voice assistants.