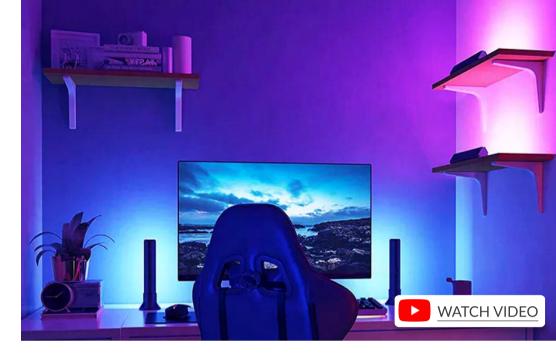

## The perfect lighting for gamer setups

The SmartLED light bars offer unique effects thanks to the RGBIC technology they incorporate. Their futuristic design and endless colour options make them the perfect accessory to accompany any gamer set up. A product easy to control thanks to its buttons, the Tuya Smart or Smart Life apps or the remote control. Its bases and brackets offer different ways of placement on different supports. Compatible with voice assistants such as Google Home, Alexa or Siri.

PROGRAMMABLE

SCENES MODES

FOLLOW THE RHYTHM

PROTECTION