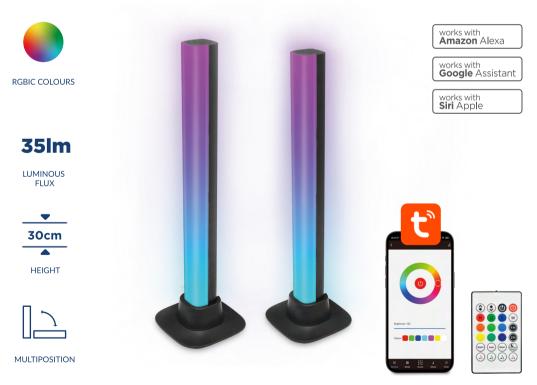

## The perfect lighting for gamer setups

The SmartLED light bars offer unique effects thanks to the RGBIC technology they incorporate. Their futuristic design and endless colour options make them the perfect accessory to accompany any gamer set up. A product easy to control thanks to its buttons, the Tuya Smart or Smart Life apps or the remote control. Its bases and brackets offer different ways of placement on different supports. Compatible with voice assistants such as Google Home, Alexa or Siri.

## **TECHNICAL FEATURES**

| Power         | 5 W                             |
|---------------|---------------------------------|
| Luminous flux | 35 lm                           |
| Colour        | RGBIC                           |
| Voltage       | 5\                              |
| Material      | ABS + PC                        |
| Dimensions    | 30 x 3 x 3 cm (per bar)         |
| Connectivity  | Bluetooth + WiF                 |
| Compatibility | Android 4.1 / iOS 8.0 and later |
| Apps          | Tuya Smart and Smart Life       |