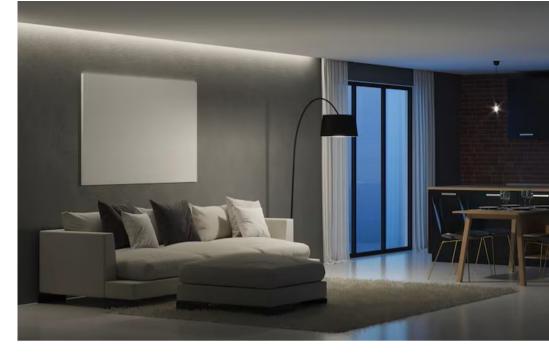

## White light for any moment

The CCT LED strip provides adjustable white illumination ideal for any time of day, from dawn to dusk. With a 5 metre length of trimmable light, it allows for maximum adjustment in placement. Includes a remote control to change the white lights according to preference. With a luminous flux of 2,400 lumens, it offers convenient lighting for any space. In addition, they are very easy to install on any flat surface thanks to their built-in adhesive.