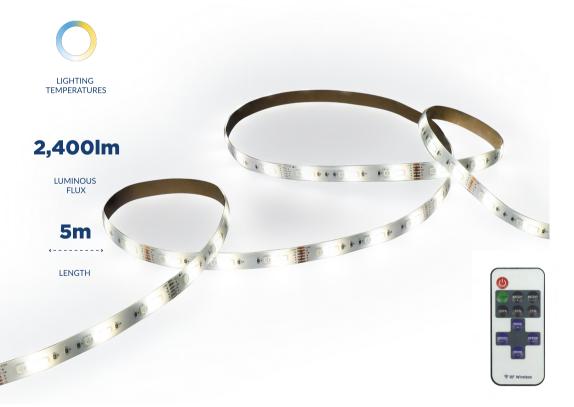

## White light for any moment

The CCT LED strip provides adjustable white illumination ideal for any time of day, from dawn to dusk. With a 5 metre length of trimmable light, it allows for maximum adjustment in placement. Includes a remote control to change the white lights according to preference. With a luminous flux of 2,400 lumens, it offers convenient lighting for any space. In addition, they are very easy to install on any flat surface thanks to their built-in adhesive.

## **TECHNICAL FEATURES**

| Power               | 7.2 W/m                       |
|---------------------|-------------------------------|
| Luminous flux       | 2,400 lm                      |
| Colour              | CCT (Warm white + Cool white) |
| Temperature         | 6,000K - 6,500K               |
| Voltage / Frequency | 220-240V / 50 Hz              |
| Protection          | IP20                          |
| Dimensions          | 500 x 1 x 0.3 cm              |
| Fixing              | Adhesive                      |