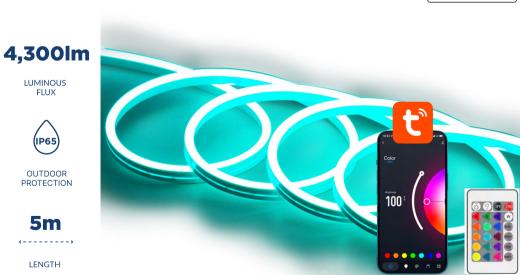

## Neon effect for indoors and outdoors

The neon strip provides an innovative touch to any space in the home, whether indoors or outdoors. Up to 5 metres in length that can be adjusted to each room thanks to its trimmable system. Easy to control the lighting and scene modes through the Tuya Smart and Smart Life apps or through its remote control, with no need for connection. With a luminous flux of 4,300 lumens, it offers a wide range of RGB colour options, allowing you to play with hues and create customisable atmospheres.

## **TECHNICAL FEATURES**

| Power               | 7.2 W/m                         |
|---------------------|---------------------------------|
| Luminous flux       | 4,300 lm                        |
| Colour              | RGB                             |
| Temperature         | 220-240V / 50 Hz                |
| Voltage / Frequency | IP65 (strip) and IP20 (adaptor) |
| Dimensions          | 500 x 1.2 x 0.6 cm              |
| Fixing              | Adhesive                        |
| Connectivity        | WiFi                            |
| Compatibility       | Android 4.4 / iOS 8.0 and later |
| Apps                | Tuya Smart and Smart Life       |