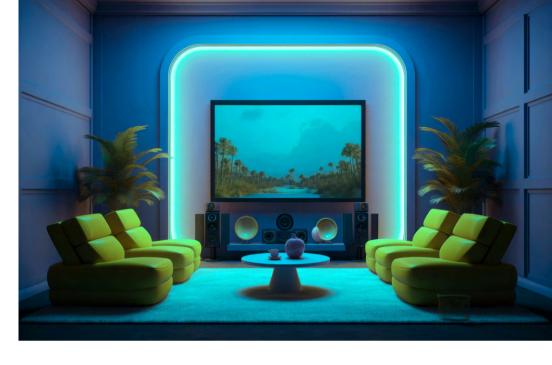

## Neon effect for indoors and outdoors

The neon strip provides an innovative touch to any space in the home, whether indoors or outdoors. Up to 5 metres in length that can be adjusted to each room thanks to its trimmable system. Easy to control the lighting and scene modes through the Tuya Smart and Smart Life apps or through its remote control, with no need for connection. With a luminous flux of 4,300 lumens, it offers a wide range of RGB colour options, allowing you to play with hues and create customisable atmospheres.