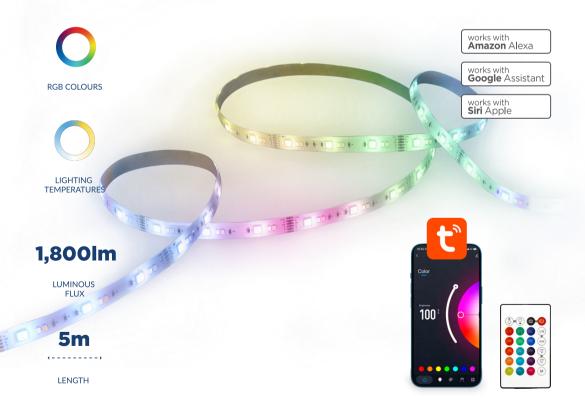

## **Colours and whites in one strip**

The SmartLED RGB + CCT strip offers a versatile and smart solution for home decoration and lighting. With a length of up to 5 metres, it can be easily adjusted to any room thanks to its trimmable system. Controllable via the Tuya Smart and Smart Life apps or by remote control, with no need for connection. Up to 1,800 lumens and a wide range of RGB and CCT white colours, to adapt the light to any situation or time of day.

## **TECHNICAL FEATURES**

| Power              | 7.2 W/m                             |
|--------------------|-------------------------------------|
| Luminous flux      | 1,800 lm                            |
| Colour F           | RGB + CCT (Warm white + Cool white) |
| Temperature        | 2,700K - 6,500K                     |
| Voltage / Frequenc | y 220-240V / 50-60 Hz               |
| Dimensions         | 500 x 1 x 0.3 cm                    |
| Fixing             | Adhesive                            |
| Connectivity       | WiFi 2.4G + Bluetooth 4.0           |
| Compatibility      | Android 6.0 / iOS 10.0 and later    |
| Apps               | Tuya Smart and Smart Life           |