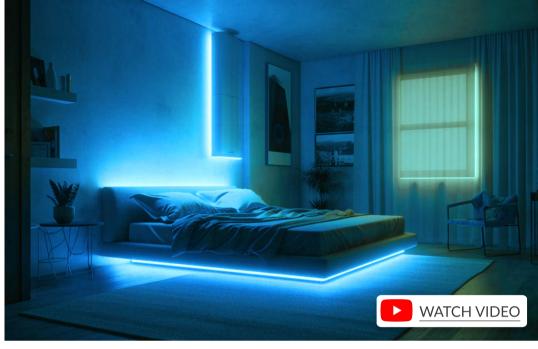

## **Colours and whites in one strip**

The SmartLED RGB + CCT strip offers a versatile and smart solution for home decoration and lighting. With a length of up to 5 metres, it can be easily adjusted to any room thanks to its trimmable system. Controllable via the Tuya Smart and Smart Life apps or by remote control, with no need for connection. Up to 1,800 lumens and a wide range of RGB and CCT white colours, to adapt the light to any situation or time of day.