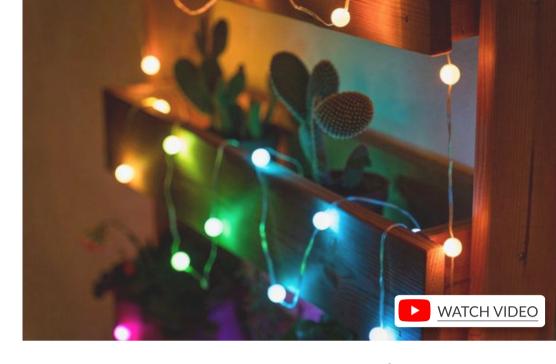

## A decorative and connected garland

Our SmartLED Bubble decorative strip is a garland capable of regulating and creating personalized atmospheres thanks to its remote control or the Tuya Smart or Smart Life apps. It allows to synchronize the light to the rhythm of the music, choose from millions of RGB colours, program schedules and much more. Its 10-meter length to decorate any room in the home by connecting it to the power supply. In addition, it can be linked to voice assistants such as Alexa, Google Home or Siri.