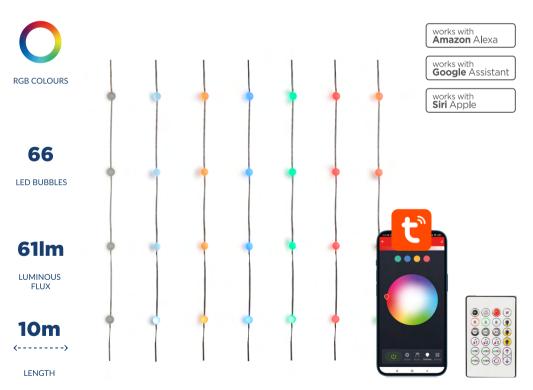

## A decorative and connected garland

Our SmartLED Bubble decorative strip is a garland capable of regulating and creating personalized atmospheres thanks to its remote control or the Tuya Smart or Smart Life apps. It allows to synchronize the light to the rhythm of the music, choose from millions of RGB colours, program schedules and much more. Its 10-meter length to decorate any room in the home by connecting it to the power supply. In addition, it can be linked to voice assistants such as Alexa, Google Home or Siri.

## **TECHNICAL FEATURES**

| Power               | 0.5 W/m                               |
|---------------------|---------------------------------------|
| Luminous flux       | 61 lm                                 |
| Colour              | RGB                                   |
| Voltage / Frequency | 5V, 100-240V / 50-60Hz                |
| Dimensions          | 10 m (strip) and Ø1.6 cm (per bubble) |
| Connectivity        | Bluetooth + WiFi                      |
| Compatibility       | Android 4.1 / iOS 8.0 and later       |
| Apps                | Tuya Smart and Smart Life             |