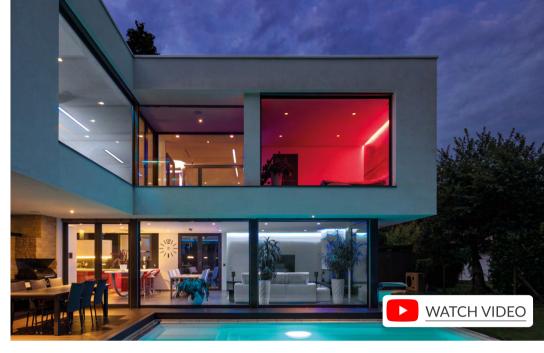

## A mixture of colours and whites

The SmartLED RGB-CCT strip connected to the Tuya Smart and Smart Life apps allows to obtain an infinite number of shades of CCT white light and millions of RGB colours. Up to 5 meters of cuttable LED lights designed to adapt to different solid surfaces. Easily and intuitively controllable from any device or through its remote control. Compatible with voice assistants such as Google Home, Alexa or Siri from which the lighting can be managed with the voice.