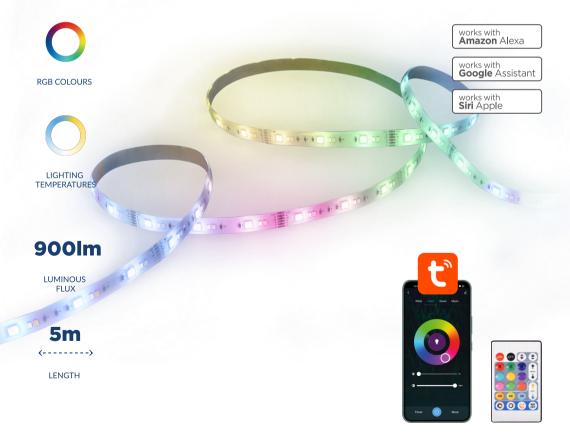

## A mixture of colours and whites

The SmartLED RGB-CCT strip connected to the Tuya Smart and Smart Life apps allows to obtain an infinite number of shades of CCT white light and millions of RGB colours. Up to 5 meters of cuttable LED lights designed to adapt to different solid surfaces. Easily and intuitively controllable from any device or through its remote control. Compatible with voice assistants such as Google Home, Alexa or Siri from which the lighting can be managed with the voice.

## **TECHNICAL FEATURES**

| Power              | 4.2 W/m                             |
|--------------------|-------------------------------------|
| Luminous flux      | 900 lm                              |
| Colour             | RGB + CCT (Warm white + Cool white) |
| Temperature        | 3,000K - 6,500K                     |
| Voltage / Frequenc | cy 220-240V / 50-60Hz               |
| Dimensions         | 500 x 1 cm                          |
| Fixing             | 3M adhesive                         |
| Connectivity       | Bluetooth + WiFi                    |
| Compatibility      | Android 4.1 / iOS 8.0 and later     |
| Apps               | Tuya Smart and Smart Life           |