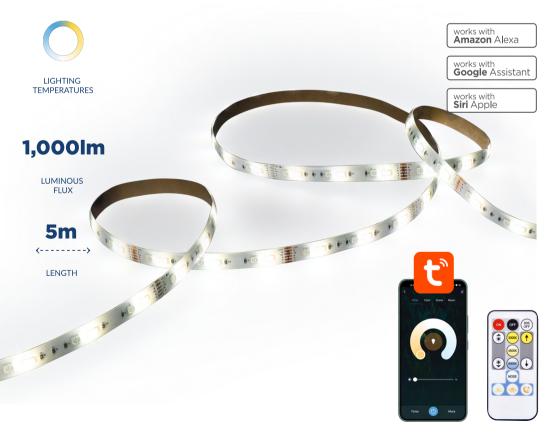

## White light for any moment

The SmartLED CCT strip connected to the Tuya Smart and Smart Life apps allows to select an infinite number of shades of white light to achieve the ideal ambiance depending on the time of day and follow natural biorhythms. Up to 5 meters of light can be cut out and easily attached to any solid surface. Intuitively controllable from any connected device or through its remote control. In addition, it is compatible with voice assistants such as Google Home, Alexa or Siri.

## **TECHNICAL FEATURES**

| Power               | 3.6 W/m                         |
|---------------------|---------------------------------|
| Luminous flux       | 1,000 lm                        |
| Colour              | CCT (Warm white + Cool white)   |
| Temperature         | 3,000K - 6,500K                 |
| Voltage / Frequency | 220-240V / 50-60Hz              |
| Dimensions          | 500 x 1 cm                      |
| Fixing              | 3M adhesive                     |
| Connectivity        | Bluetooth + WiFi                |
| Compatibility       | Android 4.1 / iOS 8.0 and later |
| Apps                | Tuya Smart and Smart Life       |