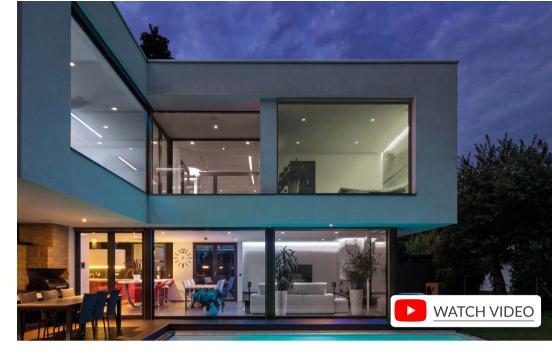

## White light for any moment

The SmartLED CCT strip connected to the Tuya Smart and Smart Life apps allows to select an infinite number of shades of white light to achieve the ideal ambiance depending on the time of day and follow natural biorhythms. Up to 5 meters of light can be cut out and easily attached to any solid surface. Intuitively controllable from any connected device or through its remote control. In addition, it is compatible with voice assistants such as Google Home, Alexa or Siri.