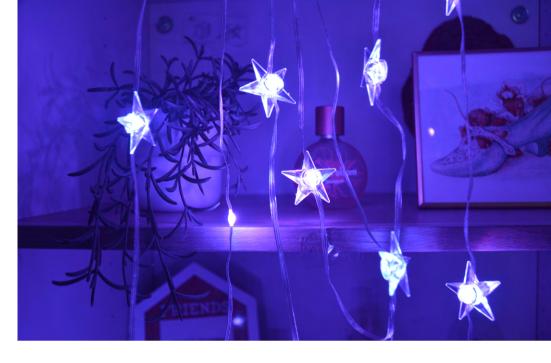

## Stars with individual illumination

The SmartLED Star strip includes 20 stars in a single garland. The Tuya Smart and Smart Life apps allow to control each of them separately to create personalized atmospheres, as well as to play with the effects or set the flashing speed. 5 meters of lights controllable from app or remote control. They are able to follow the rhythm of the music and synchronize with voice assistants such as Google Home, Alexa and Siri. A fun, multifunctional and versatile lighting format.