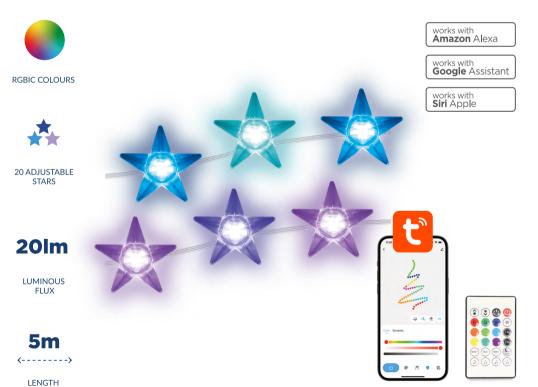

## Stars with individual illumination

The SmartLED Star strip includes 20 stars in a single garland. The Tuya Smart and Smart Life apps allow to control each of them separately to create personalized atmospheres, as well as to play with the effects or set the flashing speed. 5 meters of lights controllable from app or remote control. They are able to follow the rhythm of the music and synchronize with voice assistants such as Google Home, Alexa and Siri. A fun, multifunctional and versatile lighting format.

## **TECHNICAL FEATURES**

| Power         | 0.5 W/m                               |
|---------------|---------------------------------------|
| Luminous flux | 20 lm                                 |
| Colour        | RGBIC                                 |
| Voltage       | 5V                                    |
| Dimensions    | 500 cm (strip) and 4 x 3.9 cm (stars) |
| Connectivity  | Bluetooth + WiFi                      |
| Compatibility | Android 4.1 / iOS 8.0 and later       |
| Apps          | Tuya Smart and Smart Life             |