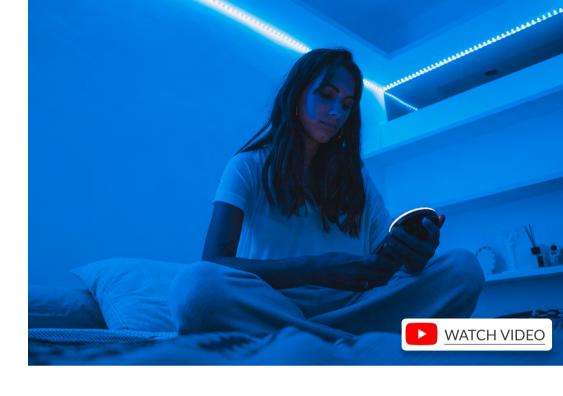

## A multitude of LED colours

The ColorLED strips offer up to 16 different RGB colour options. Easy and quick to install, they are also very easy to use thanks to their remote control that allows to play with lights and colours, as well as to create different effects to achieve original atmospheres. An accessory to decorate any room in the house and illuminate in the most original way. The pack of 5 meters includes a coil of LED strips and the pack of 10 includes two coils of 5 meters.