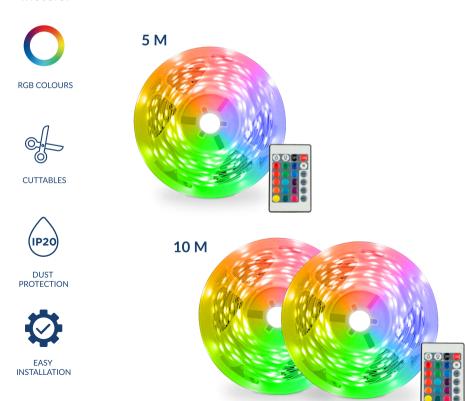

## A multitude of LED colours

The ColorLED strips offer up to 16 different RGB colour options. Easy and quick to install, they are also very easy to use thanks to their remote control that allows to play with lights and colours, as well as to create different effects to achieve original atmospheres. An accessory to decorate any room in the house and illuminate in the most original way. The pack of 5 meters includes a coil of LED strips and the pack of 10 includes two coils of 5 meters.