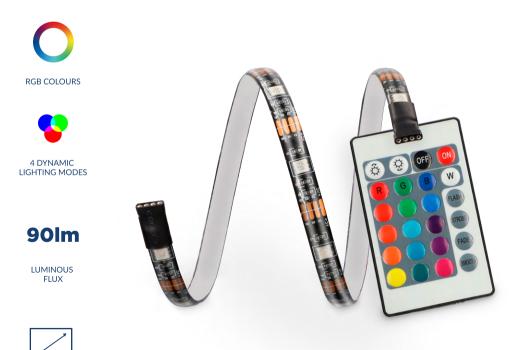

## LED lights designed for screens

The coloured LED TV strips have been designed to bring the best possible LED lighting to any television. They include 6 strips of 53 cm that adapt according to the size of the TV and allow you to select between 16 RGB colours and 4 dynamic color modes, creating the perfect environment to accompany series and movies. ideal for any living room, game room or bedroom. They include a remote control from which you can select different colours, adjust intensities or play with scene modes.

## **TECHNICAL FEATURES**

| Power             | 5 W/m                 |
|-------------------|-----------------------|
| Luminous flux     | 90 lm                 |
| Color             | RGB                   |
| Voltage           | 5V                    |
| Dimensions        | 6 strips of 53 x 1 cm |
| Fixing            | 3M adhesive           |
| Protection rating | IP65                  |