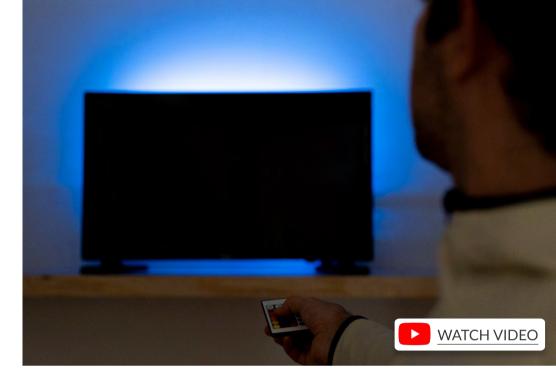

## LED lights designed for screens

The coloured LED TV strips have been designed to bring the best possible LED lighting to any television. They include 6 strips of 53 cm that adapt according to the size of the TV and allow you to select between 16 RGB colours and 4 dynamic color modes, creating the perfect environment to accompany series and movies. ideal for any living room, game room or bedroom. They include a remote control from which you can select different colours, adjust intensities or play with scene modes.