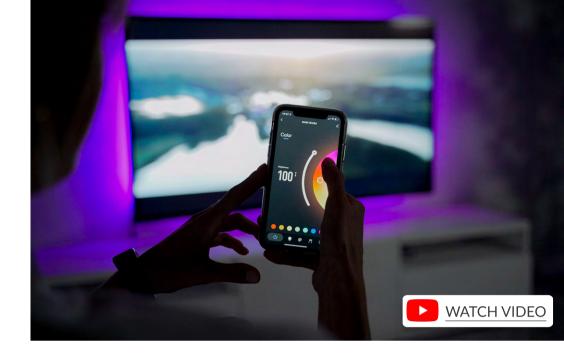

## The light that innovates entertainment

The 6 SmartLED strips adapt to the back of any TV providing extra illumination thanks to their extensions and connectors included. Easy to connect to the Tuya Smart and Smart Life apps, the SmartLED TV2 are able to follow the rhythm of the music on screen creating unique environments. Its RGB colours and dynamic color modes can be controlled through the app. through voice assistants such as Google Home, Alexa or Siri or through its remote control.

works with Amazon Alexa

works with **Google** Assistant

works with Siri Apple

**COMPATIBILITY** 

PROGRAMMABLE BRIGHTNESS

CONTROL

**FOLLOW** THE RHYTHM

DUST AND SPLASH PROOF