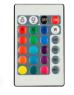

## The light that innovates entertainment

The 6 SmartLED strips adapt to the back of any TV providing extra illumination thanks to their extensions and connectors included. Easy to connect to the Tuya Smart and Smart Life apps, the SmartLED TV2 are able to follow the rhythm of the music on screen creating unique environments. Its RGB colours and dynamic color modes can be controlled through the app. through voice assistants such as Google Home, Alexa or Siri or through its remote control.