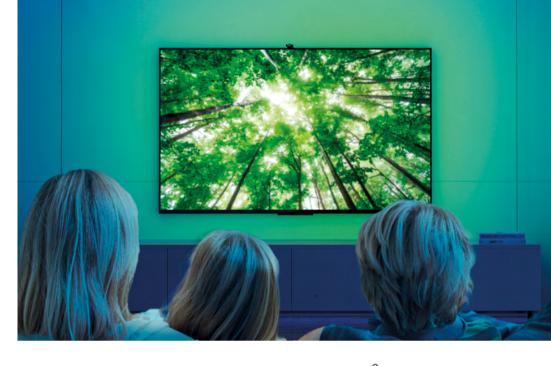

## A 100% immersive experience

The smart sensor strips capture the colours of the TV and synchronize them with the LED strip, replicating them and creating an immersive visual atmosphere experience. Connectable to the Tuya Smart and Smart Life apps from which you can choose between different scene modes, synchronize with music, program schedules and more. Includes remote control for offline use. Ideal for TVs from 55 to 75" although its cuttable system makes it adaptable to smaller TVs. A strip with a total length of 3.5 m that is very easy to attach thanks to its 3M adhesive system.