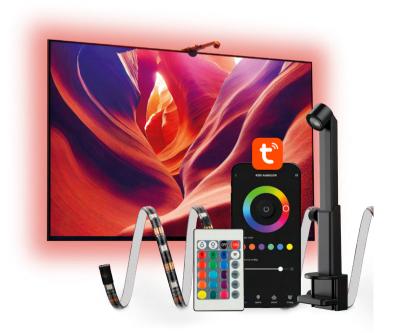

## A 100% immersive experience

The smart sensor strips capture the colours of the TV and synchronize them with the LED strip, replicating them and creating an immersive visual atmosphere experience. Connectable to the Tuya Smart and Smart Life apps from which you can choose between different scene modes, synchronize with music, program schedules and more. Includes remote control for offline use. Ideal for TVs from 55 to 75" although its cuttable system makes it adaptable to smaller TVs. A strip with a total length of 3.5 m that is very easy to attach thanks to its 3M adhesive system.

**RGB COLOURS** 

SENSOR

LUMINOUS FLUX

COMPATIBILITY

PROGRAMMABLE BRIGHTNESS CONTROL

FOLLOW THE RHYTHM

MODE

DUST AND SPLASH PROOF