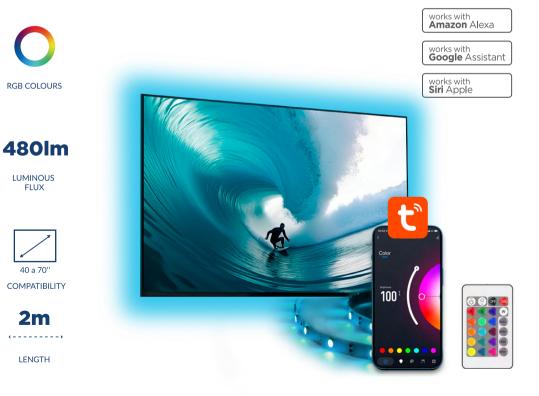

## **Intelligent lighting for screens**

The SmartLED RGB TV strip provides a vibrant and colourful viewing experience in front of the screen. With a length of 2 metres, it fits perfectly on the back of any TV or monitor up to 70". Very easy to control using the Tuya Smart and Smart Life apps, or your remote control, with no additional connection required. With 480 lumens and a wide variety of RGB colour options, it allows you to customise the lighting and create immersive environments.

## **TECHNICAL FEATURES**

| Power               | 5 W/m                           |
|---------------------|---------------------------------|
| Luminous flux       | 480 lm                          |
| Colour              | RGB                             |
| Temperature         | 220-240V / 50-60Hz              |
| Voltage / Frequency | IP20                            |
| Dimensions          | 200 x 1 x 0.3 cm                |
| Fixing              | Adhesive                        |
| Connectivity        | WiFi                            |
| Compatibility       | Android 4.4 / iOS 8.0 and later |
| Apps                | Tuva Smart and Smart Life       |