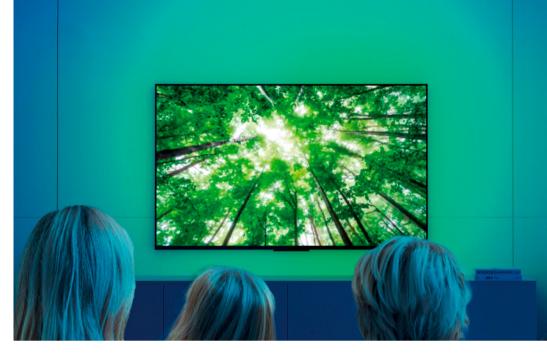

## **Intelligent lighting for screens**

The SmartLED RGB TV strip provides a vibrant and colourful viewing experience in front of the screen. With a length of 2 metres, it fits perfectly on the back of any TV or monitor up to 70". Very easy to control using the Tuya Smart and Smart Life apps, or your remote control, with no additional connection required. With 480 lumens and a wide variety of RGB colour options, it allows you to customise the lighting and create immersive environments.