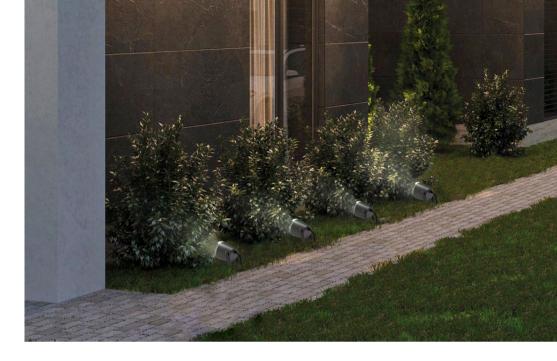

## 4 spotlights to light paths and gardens

The kit of 4 SmartLED spotlights illuminates outdoor spaces offering a wide range of possibilities with its RGBWIC technology that combines RGBIC colours with 3,000K white light. Simply connect them to any electrical outlet to synchronize with the Tuya Smart or Smart Life apps. They are also compatible with voice assistants. Their IP65 protection is resistant to rain. Very easy to place on the wall or in the ground with their included stakes. They offer the possibility of connecting up to 2 sets (not included).