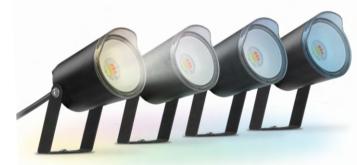

## **Set of 4 SmartLED outdoor spotlights**

SKU BXOUTL1 | EAN 8427542128221

## 4 spotlights to light paths and gardens

The kit of 4 SmartLED spotlights illuminates outdoor spaces offering a wide range of possibilities with its RGBWIC technology that combines RGBIC colours with 3,000K white light. Simply connect them to any electrical outlet to synchronize with the Tuya Smart or Smart Life apps. They are also compatible with voice assistants. Their IP65 protection is resistant to rain. Very easy to place on the wall or in the ground with their included stakes. They offer the possibility of connecting up to 2 sets (not included).