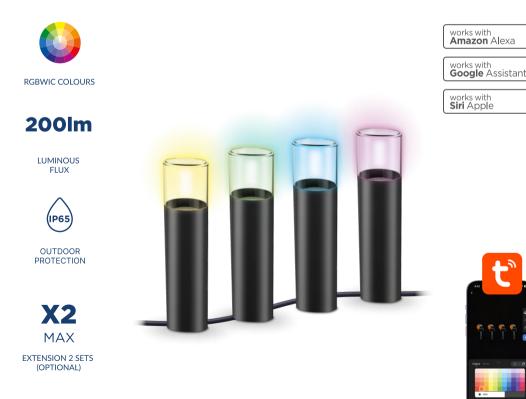

## **Smart lighting on 4 beacons**

The set of 4 SmartLED beacons adapts to any garden to offer endless options with the Tuya Smart and Smart Life apps. The outdoor lights incorporate RGBWIC lighting that combines RGBIC colors with 3,000K white light. Easy to place on any surface with their built-in stakes. They are resistant to rain thanks to their IP65 protection. In addition, they are compatible with voice assistants and offer the possibility of connecting up to 2 sets of beacons for greater illumination (not included).

BRIGHTNESS

CONTROL

**RGBWIC: RGBIC + White** 

Ø6.2 cm x 44 cm (per beacon)

Android 4.1 / iOS 8.0 and later

Tuva Smart and Smart Life

220-240V / 50-60Hz

FOLLOW THE

RHYTHM

12 W

200 lm

9.5 metres

ABS + PC

Bluetooth + WiFi

PROGRAMMABLE

**TECHNICAL FEATURES** 