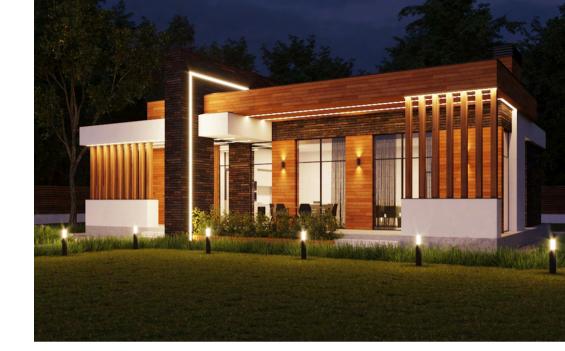

## **Smart lighting on 4 beacons**

The set of 4 SmartLED beacons adapts to any garden to offer endless options with the Tuya Smart and Smart Life apps. The outdoor lights incorporate RGBWIC lighting that combines RGBIC colors with 3,000K white light. Easy to place on any surface with their built-in stakes. They are resistant to rain thanks to their IP65 protection. In addition, they are compatible with voice assistants and offer the possibility of connecting up to 2 sets of beacons for greater illumination (not included).