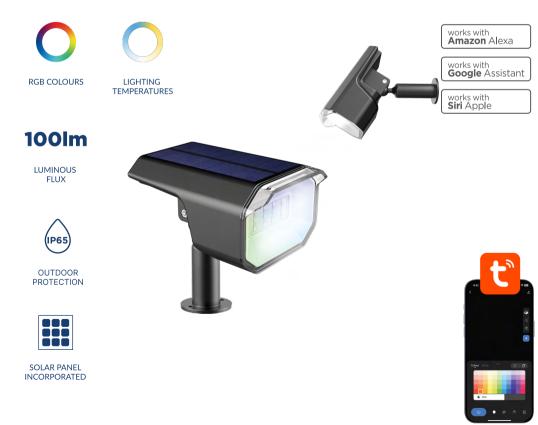

## SmartLED outdoor solar spotlight

SKU BXOUTL4S | EAN 8427542128252

## Sustainable lighting for outdoor use

Its built-in solar panel provides the smart spotlight with enough energy to operate. It is enough to 6 hours of natural light to achieve a battery life of up to 8 hours. An outdoor spotlight that offers millions of RGB colour options and CCT light temperatures thanks to the Tuya Smart and Smart Life apps. With dual positioning system to place it both on the wall and on the ground and IP65 protection to withstand any rain or storm. In addition, it is compatible with voice assistants.

## TECHNICAL FEATURES

| Power         | 1 W                                 |
|---------------|-------------------------------------|
| Luminous flux | 100 lm                              |
| Colour        | RGB + CCT (Warm white + Cool white) |
| Battery       | 2,200 mAh 3.7 V                     |
| Battery life  | 6-8 hours                           |
| Charging time | 6 hours                             |
| Dimensions    | 7.5 x 10.6 x 12 cm                  |
| Material      | ABS + PC                            |
| Connectivity  | Bluetooth + WiFi                    |
| Compatibility | Android 4.1 / iOS 8.0 and later     |
| Apps          | Tuya Smart and Smart Life           |