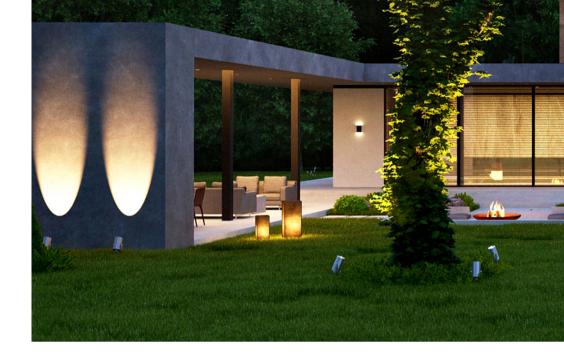

## Sustainable lighting for outdoor use

Its built-in solar panel provides the smart spotlight with enough energy to operate. It is enough to 6 hours of natural light to achieve a battery life of up to 8 hours. An outdoor spotlight that offers millions of RGB colour options and CCT light temperatures thanks to the Tuya Smart and Smart Life apps. With dual positioning system to place it both on the wall and on the ground and IP65 protection to withstand any rain or storm. In addition, it is compatible with voice assistants.