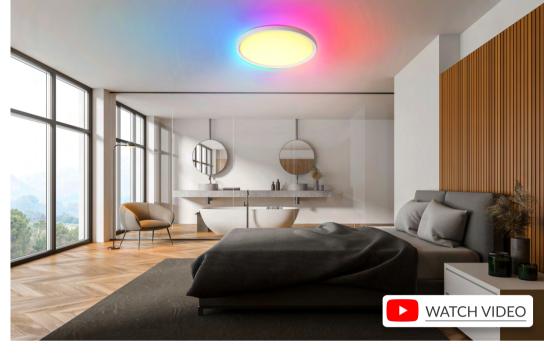

## **Double lighting in one panel**

The SmartLED Duo panel Ø42 cm fits in any bedroom, living room or kitchen. It provides light on both sides: white CCT lighting in the lower zone and millions of RGB colours in the upper part. Its WiFi connection allows to control it through Tuya Smart or Smart Life apps in a simple way: brightness adjustment, lighting selection, time slot programming and more. Compatible with the voice assistants Alexa, Google Home or Siri.