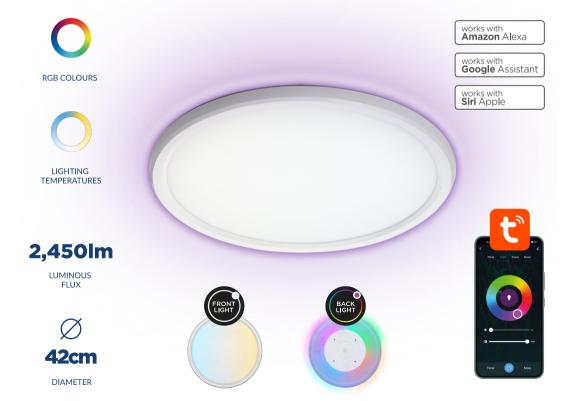

## **Double lighting in one panel**

The SmartLED Duo panel Ø42 cm fits in any bedroom, living room or kitchen. It provides light on both sides: white CCT lighting in the lower zone and millions of RGB colours in the upper part. Its WiFi connection allows to control it through Tuya Smart or Smart Life apps in a simple way: brightness adjustment, lighting selection, time slot programming and more. Compatible with the voice assistants Alexa, Google Home or Siri.

## **TECHNICAL FEATURES**

| Power               | 24 W                            |
|---------------------|---------------------------------|
| Luminous flux       | 2,450 lm                        |
| Colour Lower CCT    | (Warm + Cool white) + Upper RGE |
| Temperature         | 3,000K - 6,500k                 |
| Voltage / Frequency | 220-240V / 50-60Hz              |
| Dimensions          | Ø42 x 3.5 cm                    |
| Connectivity        | Bluetooth + WiF                 |
| Compatibility       | Android 4.1 / iOS 8.0 and later |
| Apps                | Tuya Smart and Smart Life       |