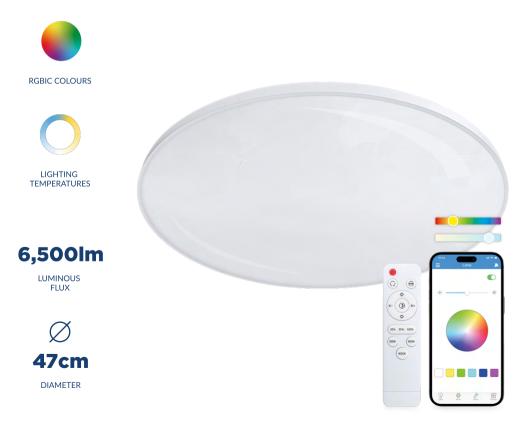

## Light that embraces any space

The Ø47 cm SmartLED Halo panel has been designed for any room in the house. Its RGBIC lighting is able to play with millions of colours at the same time creating unique atmospheres. It also offers CCT white lighting to adapt the light to any time of the day. Very easy to control through the iLink app: it allows to program schedules, try different scene modes and choose the ideal light for any moment, and much more. Includes remote control for offline use (no connection needed).

## **TECHNICAL FEATURES**

| Power            | 60.9 W                                |
|------------------|---------------------------------------|
| Luminous flux    | 6,500 lm                              |
| Colour           | RGBIC + CCT (Warm white + Cool white) |
| Temperature      | 3,000K - 6,500K                       |
| Voltage / Freque | ncy 220-240V / 50-60Hz                |
| Dimensions       | Ø47 x 6 cm                            |
| Connectivity     | Bluetooth 4.0                         |
| Compatibility    | Android 4.4 / iOS 9.0 and later       |
| Арр              | iLink                                 |