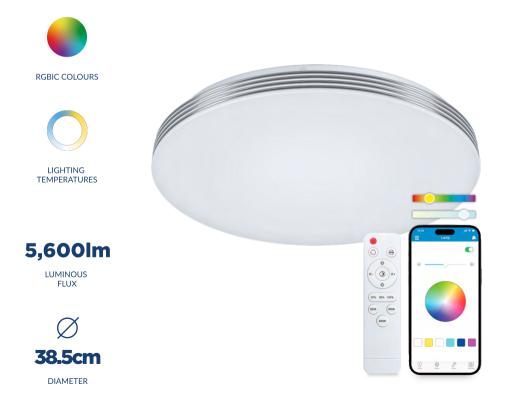

## Unique atmospheres filled with colour

The Boreal ceiling light and its Ø38.5 cm illuminate spaces such as bedrooms, pantries or playrooms. Its RGBIC lighting synchronizes an infinite number of colours at the same time and its CCT lighting sets different types of white light depending on the time of day. Its Bluetooth connection allows to control it through the iLink app from where it's easy to select the type of light, program schedules, choose scene modes and more. Includes remote control for offline use.

## **TECHNICAL FEATURES**

| Power              | 52.2 W                               |
|--------------------|--------------------------------------|
| Luminous flux      | 5,600 lm                             |
| Colour RC          | GBIC + CCT (Warm white + Cool white) |
| Temperature        | 3,000K – 6,500K                      |
| Voltage / Frequenc | y 170-265V / 50-60Hz                 |
| Dimensions         | Ø38.5 x 6.7 cm                       |
| Connectivity       | Bluetooth 4.0                        |
| Compatibility      | Android 4.4 / iOS 9.0 and later      |
| Арр                | iLink                                |