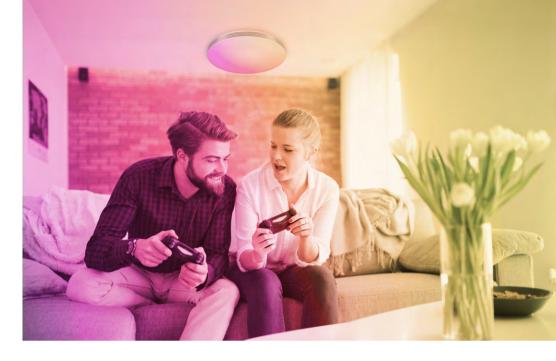

## Unique atmospheres filled with colour

The Boreal ceiling light and its Ø38.5 cm illuminate spaces such as bedrooms, pantries or playrooms. Its RGBIC lighting synchronizes an infinite number of colours at the same time and its CCT lighting sets different types of white light depending on the time of day. Its Bluetooth connection allows to control it through the iLink app from where it's easy to select the type of light, program schedules, choose scene modes and more. Includes remote control for offline use.