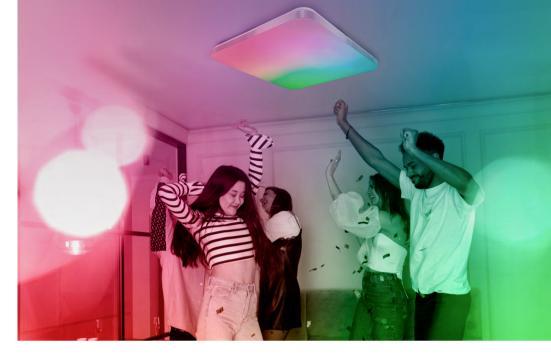

## **Coloured lightning in square format**

The Twilight is a 47.5 x 47.5 cm square ceiling light ideal for kitchens, bathrooms, living rooms and any room in the home. Its RGBIC colors and CCT lighting allow to synchronize several colours at the same time and choose the white light that best suits the time of day. Very easy to control through the iLink app from which you can program schedules, choose scene modes, change colors and much more. The lighting can also be controlled directly from the remote control.