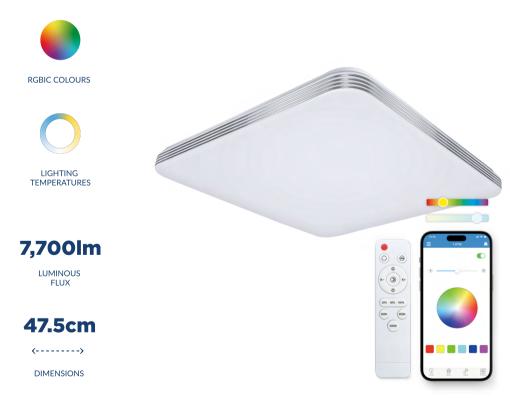

## **Coloured lightning in square format**

The Twilight is a 47.5 x 47.5 cm square ceiling light ideal for kitchens, bathrooms, living rooms and any room in the home. Its RGBIC colors and CCT lighting allow to synchronize several colours at the same time and choose the white light that best suits the time of day. Very easy to control through the iLink app from which you can program schedules, choose scene modes, change colors and much more. The lighting can also be controlled directly from the remote control.

## TECHNICAL FEATURES

| Power              | 70.9 W                               |
|--------------------|--------------------------------------|
| Luminous flux      | 7,700 lm                             |
| Colour RC          | GBIC + CCT (Warm white + Cool white) |
| Temperature        | 3,000K – 6,500K                      |
| Voltage / Frequenc | y 170-265V / 50-60Hz                 |
| Dimensions         | 47.5 x 47.5 x 6.2 cm                 |
| Connectivity       | Bluetooth 4.0                        |
| Compatibility      | Android 4.4 / iOS 9.0 and later      |
| Арр                | iLink                                |