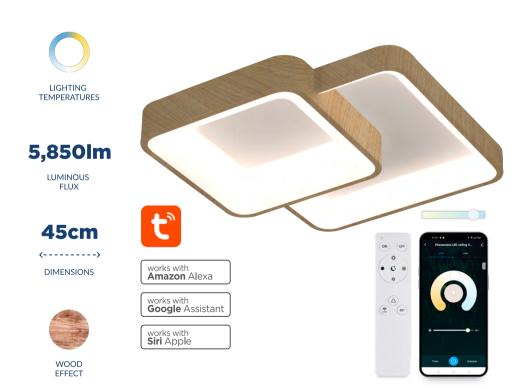

## Unique design and unrivalled lighting

The Phenomena ceiling light is a lamp with an original design of  $45 \times 45$  cm. Its WiFi connection allows to synchronize it directly with the Tuya Smart or Smart Life apps from where it's so easy to control the CCT white lighting from anywhere, program the on and off times and start countdowns, among other functions. Its dual design with wood effect finish adds a touch of elegance to any space. With remote control to manage it without connection.

## **TECHNICAL FEATURES**

| 45 W                            |
|---------------------------------|
| 5,850 lm                        |
| CCT (Warm white + Cool white)   |
| 3,000K - 6,000K                 |
| 220-240V / 50-60Hz              |
| 45 x 45 x 10 cm                 |
| WiFi + Bluetooth 4.2            |
| Android 4.4 / iOS 9.0 and later |
| Tuya Smart and Smart Life       |
|                                 |