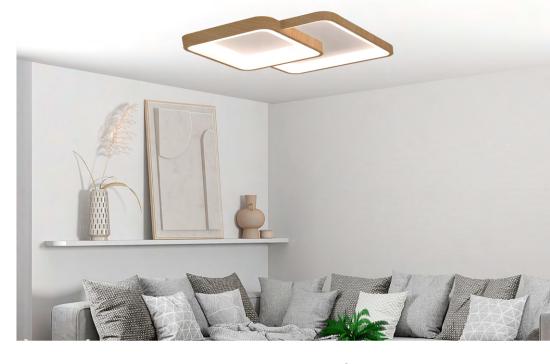

## Unique design and unrivalled lighting

The Phenomena ceiling light is a lamp with an original design of  $45 \times 45$  cm. Its WiFi connection allows to synchronize it directly with the Tuya Smart or Smart Life apps from where it's so easy to control the CCT white lighting from anywhere, program the on and off times and start countdowns, among other functions. Its dual design with wood effect finish adds a touch of elegance to any space. With remote control to manage it without connection.