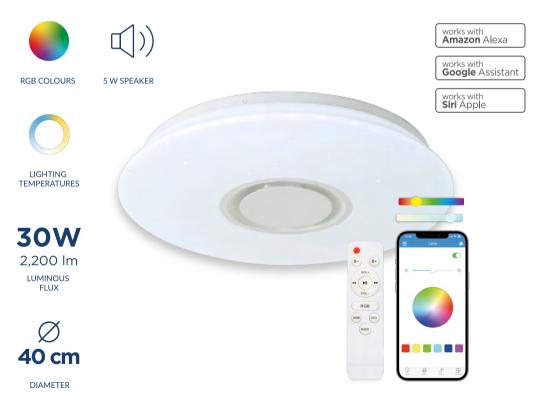

## The most complete home lighting

The Ø40 cm Rainbow ceiling light with integrated 5 W speaker offers a wide variety of RGB colours and CCT white temperatures. A product designed to customize the light according to the time of day that also incorporates different scene modes to create unique environments. It allows to play songs from your cell phone and synchronize music and lighting at the same time. Easy to control both through the i-Link app and its remote control, no connection required.

## **TECHNICAL FEATURES**

| Power               | 30 W                                |
|---------------------|-------------------------------------|
| Luminous flux       | 2,200 lm                            |
| Colour F            | RGB + CCT (Warm white + Cool white) |
| Temperature         | 3,000 K - 6,800 K                   |
| Voltage / Frequency | / 200-265V / 50-60Hz                |
| Dimensions          | Ø40 x 7 cm                          |
| Connectivity        | Bluetooth 4.0                       |
| Compatibility       | Android 4.4 / iOS 9.0 and later     |
| Арр                 | iLink                               |