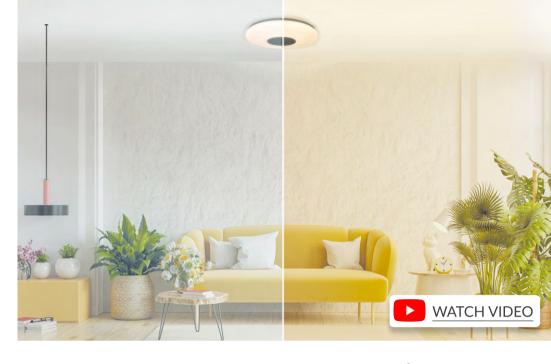

## The most complete home lighting

The Ø40 cm Rainbow ceiling light with integrated 5 W speaker offers a wide variety of RGB colours and CCT white temperatures. A product designed to customize the light according to the time of day that also incorporates different scene modes to create unique environments. It allows to play songs from your cell phone and synchronize music and lighting at the same time. Easy to control both through the i-Link app and its remote control, no connection required.