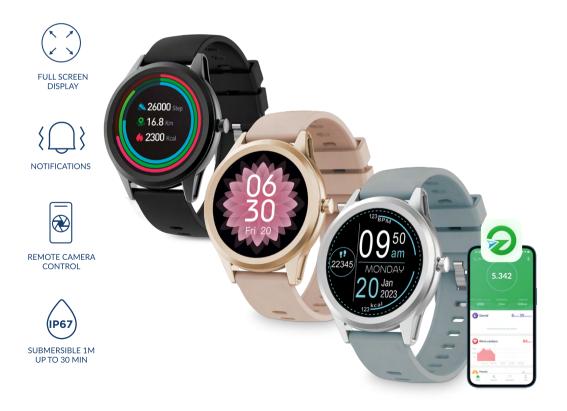

## Round dial and metallic design

The Globe smartwatch, with its 100% round 1.28" TFT multi-touch display, offers a battery life of up to 5 days in normal use. A smartwatch with a wide variety of functionalities related to health monitoring, sport and everyday life. A watch with an elegant and multifunctional round display. It is compatible with GloryFit, an app that, in addition to monitoring vital signs and sports sessions, allows the customisation of the Globe's dial, among other options. Available in 3 different colours.

MULTISPORT

MODE

ACTIVITY

TRACKER

MONITOR

SATURATION

MOVEMENT

REMINDER

TECHNICAL FEATURES

| Display                | 1.28" TFT multi-touch 240 x 240 |
|------------------------|---------------------------------|
| Battery                | 160 mAh                         |
| Battery life           | Up to 5 days                    |
| Charging time          | 2 hours                         |
| Protection rating      | IP67                            |
| Compatibility          | Android 4.4 / iOS 8.0 and later |
| Connectivity           | Bluetooth 5.0 BLE               |
| Interchangeable straps | Universal 22 mm                 |
| Арр                    | GloryFit                        |