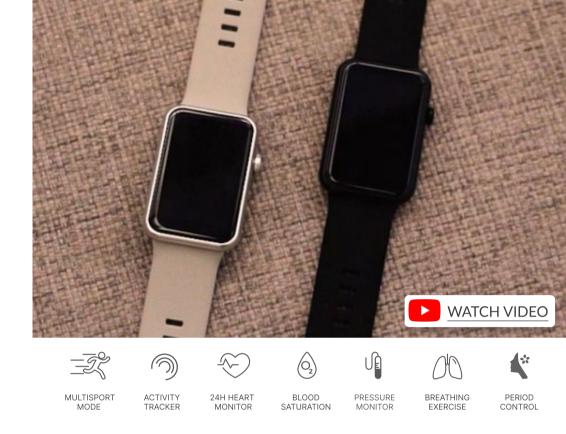

## A rectangular smartwatch

The Tube's rectangular 1.57" multi-touch display has been designed to fit on any wrist. Up to 7 days of battery life in a smartwatch with a multitude of casual and sport functions. It also allows to make and receive calls and manage notification alerts. Through its app, VFit, it is very easy to keep track of the health data and customise the smartwatch's interface, among many other options. A smartwatch available in 2 colours to suit different tastes and styles.

## **TECHNICAL FEATURES**

| Display                | 1.57" IPS multi-touch 200 x 320 |
|------------------------|---------------------------------|
| Battery                | 180 mAh                         |
| Battery life           | Up to 7 days                    |
| Charging time          | 2 hours                         |
| Protection rating      | IP67                            |
| Compatibility          | Android 4.4 / iOS 8.0 and later |
| Connectivity           | Bluetooth 5.0 BLE + BLE 4.0     |
| Interchangeable straps | Universal 22 mm                 |
| Арр                    | VFit                            |