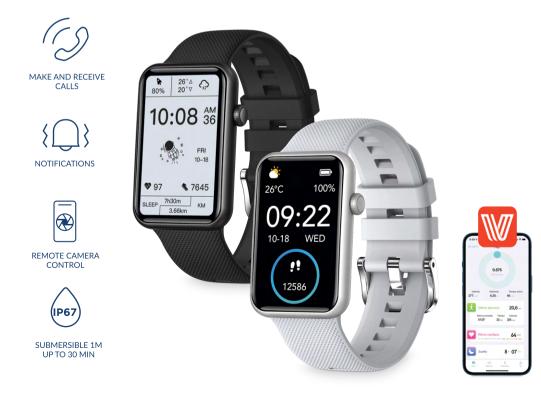

## A rectangular smartwatch

The Tube's rectangular 1.57" multi-touch display has been designed to fit on any wrist. Up to 7 days of battery life in a smartwatch with a multitude of casual and sport functions. It also allows to make and receive calls and manage notification alerts. Through its app, VFit, it is very easy to keep track of the health data and customise the smartwatch's interface, among many other options. A smartwatch available in 2 colours to suit different tastes and styles.

## **TECHNICAL FEATURES**

| Display                | 1.57" IPS multi-touch 200 x 320 |
|------------------------|---------------------------------|
| Battery                | 180 mAh                         |
| Battery life           | Up to 7 days                    |
| Charging time          | 2 hours                         |
| Protection rating      | IP67                            |
| Compatibility          | Android 4.4 / iOS 8.0 and later |
| Connectivity           | Bluetooth 5.0 BLE + BLE 4.0     |
| Interchangeable straps | Universal 22 mm                 |
| Арр                    | VFit                            |