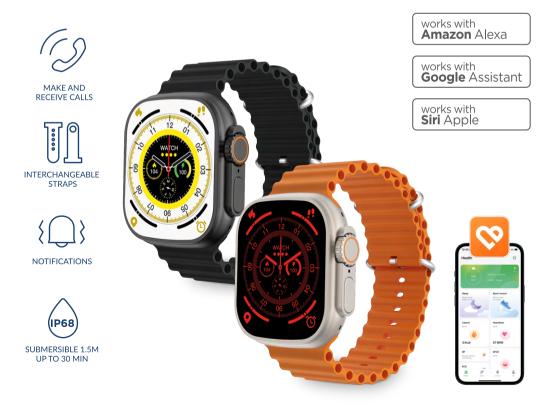

## Plus functionalities and design

The Urban Plus is a complete and versatile watch that allows receiving and making calls. A model that incorporates new features such as screen extension, voice assistants, energy saving mode, games, password and many more. With a design that does not go unnoticed thanks to its 2.05" IPS multitouch display and its interchangeable strap system, compatible with Apple Watch. Up to 5 days of battery life and Bluetooth connection that allows to link the watch to the MActivePro app. Available in 2 colours.

## TECHNICAL FEATURES

| Display                | 2.05" IPS multi-touch 320 x 384 |
|------------------------|---------------------------------|
| Battery                | 380 mAh                         |
| Battery life           | Up to 5 days                    |
| Charging time          | 4 hours                         |
| Protection rating      | IP68                            |
| Compatibility          | Android 7.12 / iOS 12 and later |
| Connectivity           | Bluetooth 5.0 + BLE 3.0         |
| Interchangeable straps | Apple Watch 42/44/45 mm         |
| Арр                    | MActivePro                      |