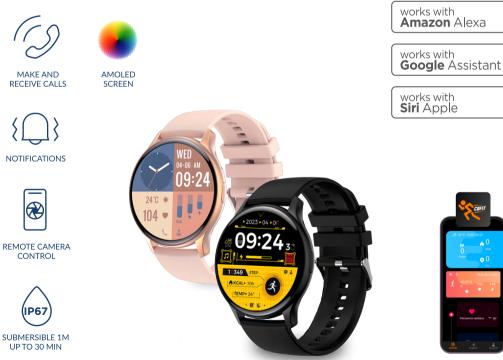

## **An immersive AMOLED experience**

The Core model features a 1.43" AMOLED display that offers a crisp, highquality image. A smartwatch that allows making and receiving calls easily and that also offers notification alerts. Up to 5 days of battery life to enjoy its health functions and multiple sport modes. Very easy to synchronise with CO-FIT, the compatible app from which the user can carry out 24-hour daily monitoring, personalise the dial and enjoy many more functionalities. It is available in black and pink colours.

|            | Ĩ |                      |       | $\subseteq$ |        | $\geq$ |
|------------|---|----------------------|-------|-------------|--------|--------|
| MULTISPORT |   | 24H HEART<br>MONITOR | BLOOD | SLEEP       | STRESS | MUSIC  |

## **TECHNICAL FEATURES**

| Display            | 1.43" AMOLED multi-touch 466 x 466 |
|--------------------|------------------------------------|
| Battery            | 260 mAh                            |
| Battery life       | Up to 5 days                       |
| Charging time      | 2 hours                            |
| Protection rating  | IP67                               |
| Compatibility      | Android 4.4 / iOS 9.0 and later    |
| Connectivity       | Bluetooth 5.0                      |
| Interchangeable st | raps Universal 22 mm               |
| Арр                | CO-FIT                             |