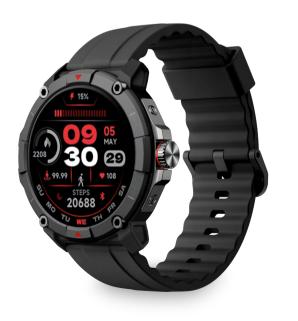

## **Built-in GPS and 2ATM resistance**

The GPS smartwatch with 2ATM water resistance has been specially designed for those who love extreme sports and adventure. Its design includes a 1.38" round multitouch TFT-LCD screen from which it is very easy to answer and make calls, control music, monitor all your physical activities and much more. Its compatible app VeryFit, allows to monitor the health, workouts and a multitude of exercises. With its built-in microphone and speaker to make and receive hands-free calls anytime, anyplace.

## **TECHNICAL FEATURES**

| App                  | VeryFit                             |
|----------------------|-------------------------------------|
| Interchangeable stra | universal 22 mm                     |
| Connectivity         | BLE 5.3                             |
| Compatibility        | Android 6.0 / iOS 9.0 and later     |
| Protection rating    | 2 ATM                               |
| Charging time        | 2,5 hours                           |
| Battery life         | Up to 7 days                        |
| Battery              | 300 mAh                             |
| Display              | 1.38" TFT-LCD multi-touch 240 x 240 |