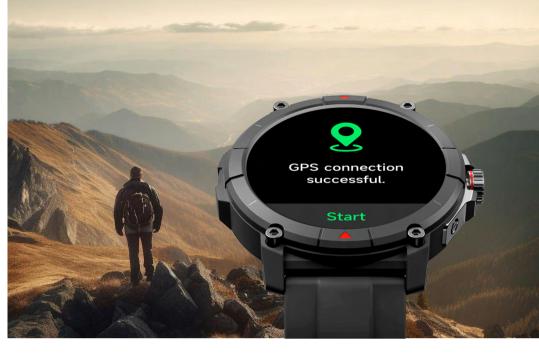

## **Built-in GPS and 2ATM resistance**

The GPS smartwatch with 2ATM water resistance has been specially designed for those who love extreme sports and adventure. Its design includes a 1.38" round multitouch TFT-LCD screen from which it is very easy to answer and make calls, control music, monitor all your physical activities and much more. Its compatible app VeryFit, allows to monitor the health, workouts and a multitude of exercises. With its built-in microphone and speaker to make and receive hands-free calls anytime, anyplace.