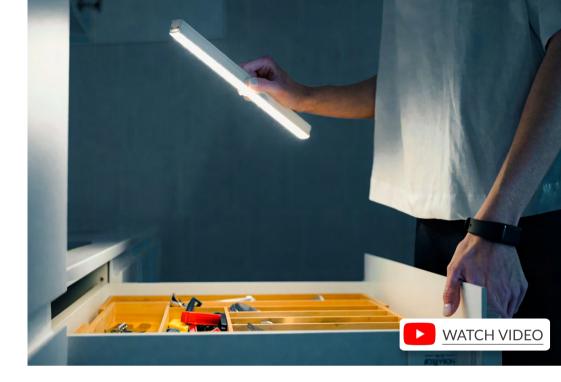

## A batteries-powered indoor light

The Grace LED light with intelligent sensor illuminates closed spaces in the most discreet way possible. Very easy to position thanks to its 3M adhesive tape system and easy to transport thanks to its magnetic base. A batteries-operated light that emits a neutral white light of 4,000K thanks to its built-in LEDs. Loaded with intensity and offering two light modes to illuminate any cabinet, drawer or corner. Available in 33 and 55 cm.