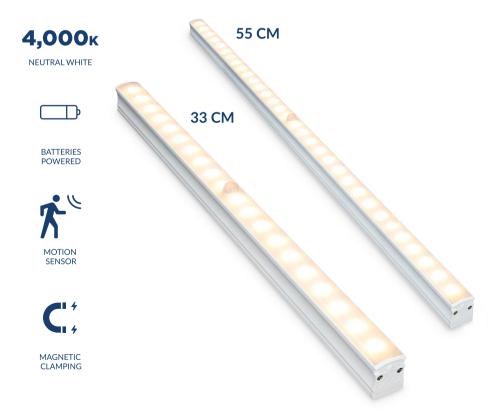

## A batteries-powered indoor light

The Grace LED light with intelligent sensor illuminates closed spaces in the most discreet way possible. Very easy to position thanks to its 3M adhesive tape system and easy to transport thanks to its magnetic base. A batteries-operated light that emits a neutral white light of 4,000K thanks to its built-in LEDs. Loaded with intensity and offering two light modes to illuminate any cabinet, drawer or corner. Available in 33 and 55 cm.

| 5 33 CM         | 55 CM                                                                  |
|-----------------|------------------------------------------------------------------------|
| 0.9 W           | 1.88 W                                                                 |
| 80 lm           | 120 lm                                                                 |
| 20              | 32                                                                     |
| 33 cm           | 55 cm                                                                  |
| 4,000K (neu     | utral white)                                                           |
| Motion          | sensor                                                                 |
| White painte    | d aluminium                                                            |
| 6 AAA batteries | (not included)                                                         |
|                 | 0.9 W<br>80 lm<br>20<br>33 cm<br>4,000K (neu<br>Motion<br>White painte |