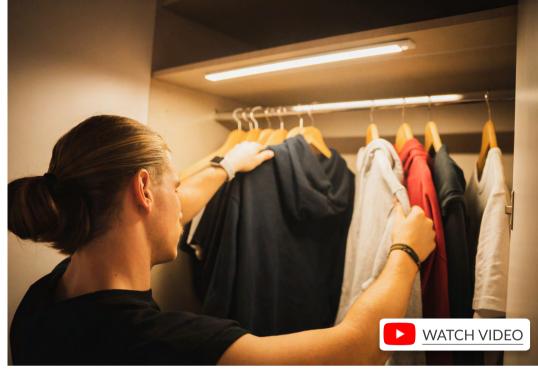

## **Indoor lighting in a battery-powered format**

The Sophia sensor LED light with no wires, no installation and built-in rechargeable lithium battery offers maximum battery life. Thanks to its adhesive system and magnetic base, it is very easy to place and transport. In addition, it adjusts the amount of light emitted according to the light it receives, thus making a commitment to energy saving. A perfect option to include in closets, drawers, pantries, garages and more, offering neutral white light of 4,000K. Available in 30 and 60 centimeters.