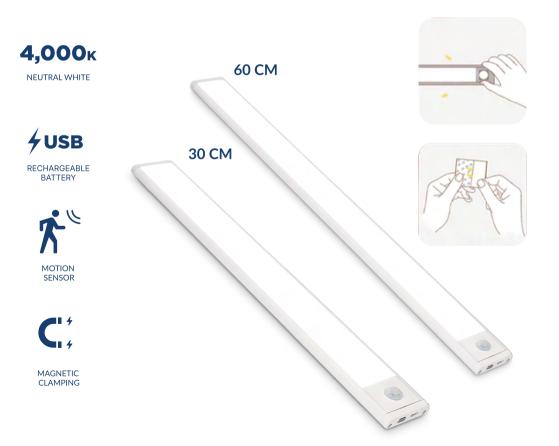

## Sophia LED light with sensor

39 BXTILED30B | 8427542122861

60 BXTILED60B | 8427542122878

## **Indoor lighting in a battery-powered format**

The Sophia sensor LED light with no wires, no installation and built-in rechargeable lithium battery offers maximum battery life. Thanks to its adhesive system and magnetic base, it is very easy to place and transport. In addition, it adjusts the amount of light emitted according to the light it receives, thus making a commitment to energy saving. A perfect option to include in closets, drawers, pantries, garages and more, offering neutral white light of 4,000K. Available in 30 and 60 centimeters.

| TECHNICAL FEATU     | RES 30 CM                           | 60 CM     |
|---------------------|-------------------------------------|-----------|
| Power               | 2                                   | 3.2       |
| Battery             | 1,200 mAh                           | 1,800 mAh |
| Brightness (lumens) | 150 lm                              | 200 lm    |
| Number of LEDs      | 40                                  | 80        |
| Colour temperature  | 4,000K (neutral white)              |           |
| Sensor type         | Motion sensor                       |           |
| Power supply        | Lithium battery                     |           |
| Charging type       | USB-A to Micro-USB cable (included) |           |
| Charging time       | 4-5 hours                           |           |
| Material            | White painted aluminium and ABS     |           |