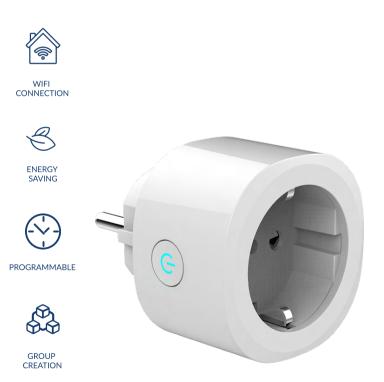

## A home automation essential

The Energy Mini is a smart plug that allows to remotely control both the switching on and off of appliances and manage their programming thanks to Tuya Smart and Smart Life apps. It incorporates a monitor capable of measuring the energy consumed in real time and saving a monthly history to keep full control of consumption in the home, contributing to energy savings. A home automation accessory for the in a mini format to fit in anywhere. It allows the synchronisation of the several household appliances functioning.