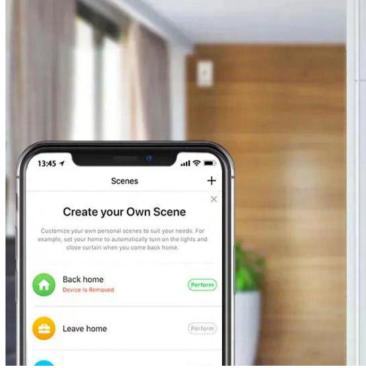

## The smart plug revolution

The Energy Slim smart plug offers endless possibilities thanks to the Tuya Smart and Smart Life apps. The plug allows to remotely control the on and off switching of electronic devices and manage their programming. It incorporates a monitor capable of measuring the energy consumed in real time and saving a monthly history to keep a complete control of the consumption in the home, thus contributing to saving energy on the electricity bill.

ENERGY SAVING

PROGRAMMABLE

CREATION

works with **Siri** Apple