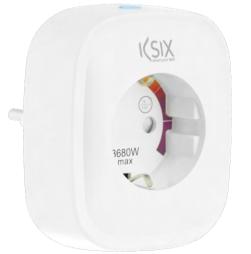

## **Energy Slim smart plug**

SKU BXWSP1 | EAN 8427542991764

## The smart plug revolution

The Energy Slim smart plug offers endless possibilities thanks to the Tuya Smart and Smart Life apps. The plug allows to remotely control the on and off switching of electronic devices and manage their programming. It incorporates a monitor capable of measuring the energy consumed in real time and saving a monthly history to keep a complete control of the consumption in the home, thus contributing to saving energy on the electricity bill.

## **TECHNICAL FEATURES**

| Rated input voltage             | 110-240V                  |
|---------------------------------|---------------------------|
| Frequency of alternating currer | nt 50-60Hz                |
| Output voltage                  | 250V                      |
| Number of inputs                | 1                         |
| Connection                      | WiFi                      |
| Voice assistant                 | Alexa and Google Home     |
| Apps                            | Tuya Smart and Smart Life |