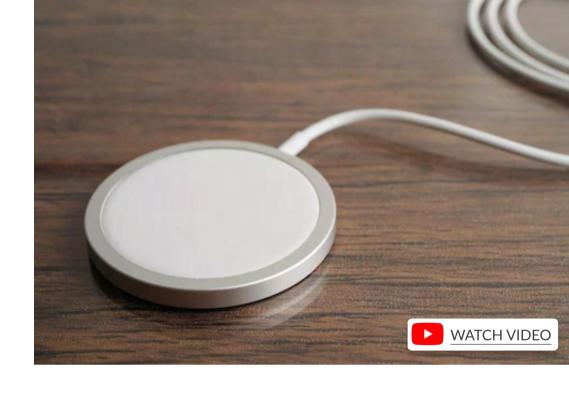

## For Apple devices with MagSafe®

Contact's MagCharge cable brings all the benefits of MagSafe® wireless charging to the iPhone 12 and later models. It offers a 15 W fast charge power. Simply connect it to a compatible 20 W wall charger (not included) via the USB-C connector and attach the MagCharge charging base to the back of the phone for its magnetic system to automatically lock in place and deliver maximum power and charging speed to the device. Very easy and comfortable to use thanks to its 1 meter long cable.

### **15W**

**FAST CHARGE** 

COMPATIBL