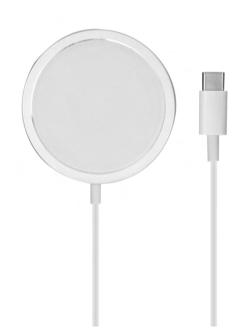

## For Apple devices with MagSafe®

Contact's MagCharge cable brings all the benefits of MagSafe® wireless charging to the iPhone 12 and later models. It offers a 15 W fast charge power. Simply connect it to a compatible 20 W wall charger (not included) via the USB-C connector and attach the MagCharge charging base to the back of the phone for its magnetic system to automatically lock in place and deliver maximum power and charging speed to the device. Very easy and comfortable to use thanks to its 1 meter long cable.

#### **TECHNICAL FEATURES**

| Charging range         | 1-8 mm             |
|------------------------|--------------------|
| Wireless output power  | 15 W               |
| Cable                  | USB-C to MagCharge |
| Wireless compatibility | Apple MagSafe      |