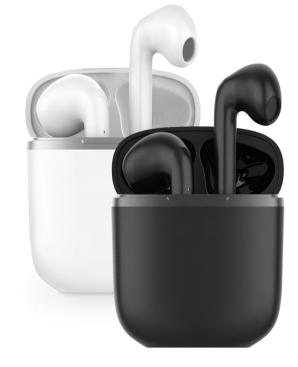

## Twins Pro wireless earphones

• LCAUTWMINI02N | 8427542122274 • CAUTWMINI02B | 8427542122281

## Music in a universal format

Contact's Twins Pro earphones feature True Wireless technology and a compact, timeless design. Wireless earphones with up to 5 hours of battery life on a single charge and up to 12 additional hours thanks to their charging case. With built-in microphone and incredibly simple and intuitive management thanks to the touch control on each earpad that allows to change songs or call management. Without earpads for greater comfort and available in black and white.