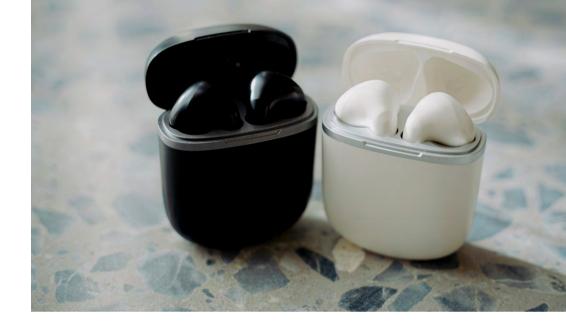

## Music in a universal format

Contact's Twins Pro earphones feature True Wireless technology and a compact, timeless design. Wireless earphones with up to 5 hours of battery life on a single charge and up to 12 additional hours thanks to their charging case. With built-in microphone and incredibly simple and intuitive management thanks to the touch control on each earpad that allows to change songs or call management. Without earpads for greater comfort and available in black and white.