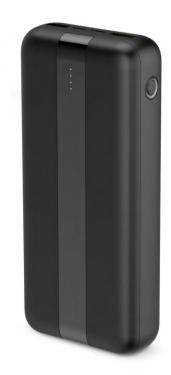

## 20,000 mAh powerbank

SKU LCBA20000U02 | EAN 8427542128726

## Simultaneous charge up to 10.5 W

External battery with 20,000 mAh capacity and 10.5 W power that allows to charge a smartphone up to 6.2 times\*. With 2 USB-A and 1 USB-C that enable charging multiple devices at once and simultaneous charging to charge devices while the powerbank's battery fills up. It features a button to activate the 4 LED indicators and check the battery status.

## **TECHNICAL FEATURES**

| Capacity             | 20,000 mAh             |
|----------------------|------------------------|
| Micro-USB input      | 5V-2.1A                |
| USB-C input          | 5V-2.1A                |
| USB-C output         | 5V-2.1A                |
| USB-A 1 output       | 5V-1A                  |
| USB-A 2 output       | 5V-2.1A                |
| Maximum output power | 10.5 W                 |
| Included cable       | USB-A to USB-C (26 cm) |
| Dimensions           | 15.1 x 6.8 x 3 cm      |
| Weight               | 410.5 g                |