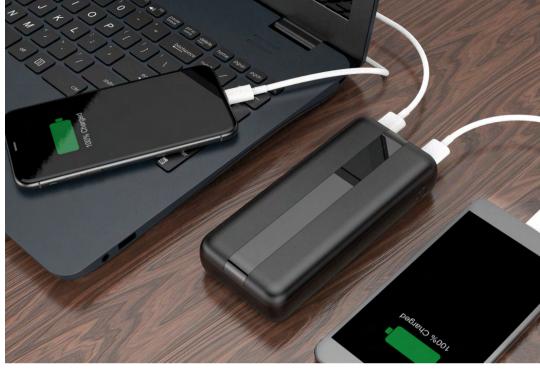

## Simultaneous charge up to 10.5 W

External battery with 20,000 mAh capacity and 10.5 W power that allows to charge a smartphone up to 6.2 times\*. With 2 USB-A and 1 USB-C that enable charging multiple devices at once and simultaneous charging to charge devices while the powerbank's battery fills up. It features a button to activate the 4 LED indicators and check the battery status.

CHARGING POWER

\*Test conducted with an iPhone 12 Mini